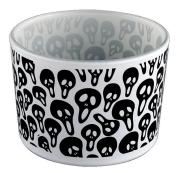

# Luxury white <u>glass candle jar</u> Halloween black skeleton graffiti candle jars wholesale

These  $glass\ candle\ jars$  come in different colors and sizes, we can customize the glass  $candle\ jars$  according to your requirements

In this Halloween filled with mystery and horror, we have carefully created a unique candle jar for you - white **glass candle jar** with black skull graffiti, let your home decoration instant filled with horror and fantasy atmosphere!