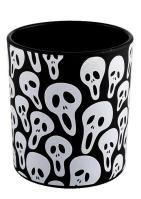

# Luxury white <u>glass candle jar</u> Halloween black skeleton graffiti candle jars wholesale

These  $glass\ candle\ jars$  come in different colors and sizes, we can customize the glass  $candle\ jars$  according to your requirements

In this Halloween filled with mystery and horror, we have carefully created a unique candle jar for you - white **glass candle jar** with black skull graffiti, let your home decoration instant filled with horror and fantasy atmosphere!