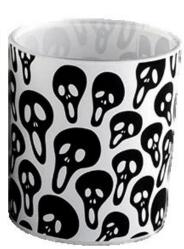

# Luxury white <u>glass candle jar</u> Halloween black skeleton graffiti candle jars wholesale

These  $glass\ candle\ jars$  come in different colors and sizes, we can customize the glass  $candle\ jars$  according to your requirements

In this Halloween filled with mystery and horror, we have carefully created a unique candle jar for you - white **glass candle jar** with black skull graffiti, let your home decoration instant filled with horror and fantasy atmosphere!