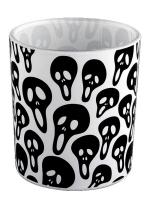

# Luxury white <u>glass candle jar</u> Halloween black skeleton graffiti candle jars wholesale

These  $glass\ candle\ jars$  come in different colors and sizes, we can customize the glass  $candle\ jars$  according to your requirements

In this Halloween filled with mystery and horror, we have carefully created a unique candle jar for you - white **glass candle jar** with black skull graffiti, let your home decoration instant filled with horror and fantasy atmosphere!