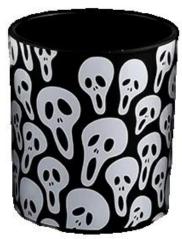

# Luxury white <u>glass candle jar</u> Halloween black skeleton graffiti candle jars wholesale

These  $glass\ candle\ jars$  come in different colors and sizes, we can customize the glass  $candle\ jars$  according to your requirements

In this Halloween filled with mystery and horror, we have carefully created a unique candle jar for you - white **glass candle jar** with black skull graffiti, let your home decoration instant filled with horror and fantasy atmosphere!