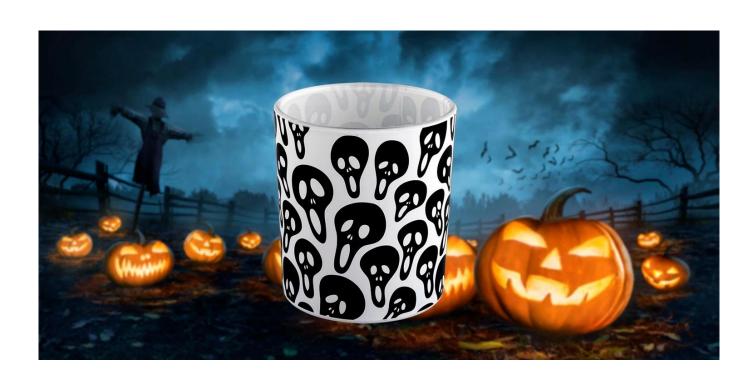

# Luxury white <u>glass candle jar</u> Halloween black skeleton graffiti candle jars wholesale

These  $glass\ candle\ jars$  come in different colors and sizes, we can customize the glass  $candle\ jars$  according to your requirements

In this Halloween filled with mystery and horror, we have carefully created a unique candle jar for you - white **glass candle jar** with black skull graffiti, let your home decoration instant filled with horror and fantasy atmosphere!