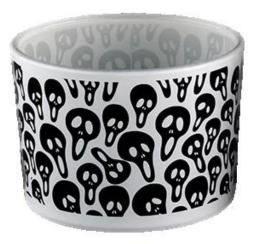

# Luxury white <u>glass candle jar</u> Halloween black skeleton graffiti candle jars wholesale

These  $glass\ candle\ jars$  come in different colors and sizes, we can customize the glass  $candle\ jars$  according to your requirements

In this Halloween filled with mystery and horror, we have carefully created a unique candle jar for you - white **glass candle jar** with black skull graffiti, let your home decoration instant filled with horror and fantasy atmosphere!