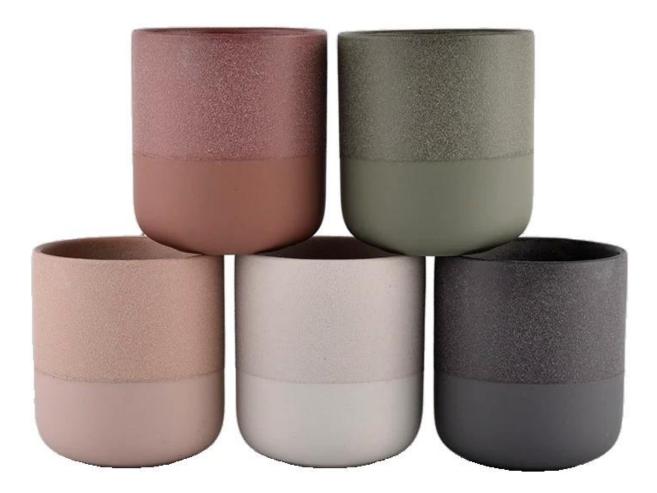

# A wide decorative finish [Applique/Spraying/Frosted etc.]ceramic candle jars for your selection

These <u>ceramic candle jars</u> come in a variety of beautiful colors and we can customize them according to your <u>ceramic candle</u> <u>jars</u> requirements

Unusual shapes and simple style <u>ceramic candle jars</u> - <u>ceramic</u> <u>candle jars</u> are perfect for displaying your style in any room. Impressive in quality and style, these <u>ceramic candle jars</u> are perfect for gift-giving.