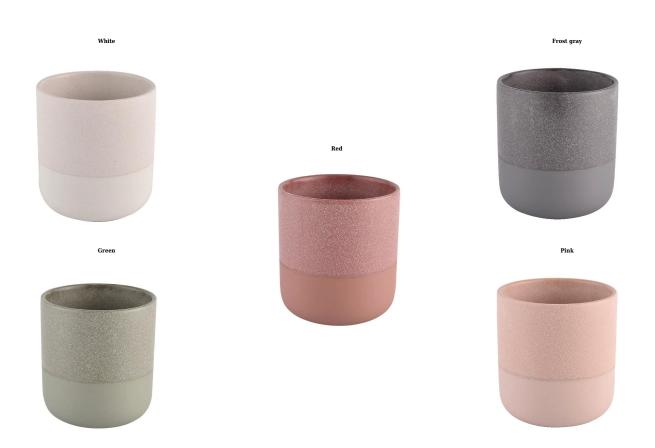

# A wide decorative finish [Applique/Spraying/Frosted etc.]ceramic candle jars for your selection

These <u>ceramic candle jars</u> come in a variety of beautiful colors and we can customize them according to your <u>ceramic candle</u> <u>jars</u> requirements

Unusual shapes and simple style <u>ceramic candle jars</u> - <u>ceramic</u> <u>candle jars</u> are perfect for displaying your style in any room. Impressive in quality and style, these <u>ceramic candle jars</u> are perfect for gift-giving.