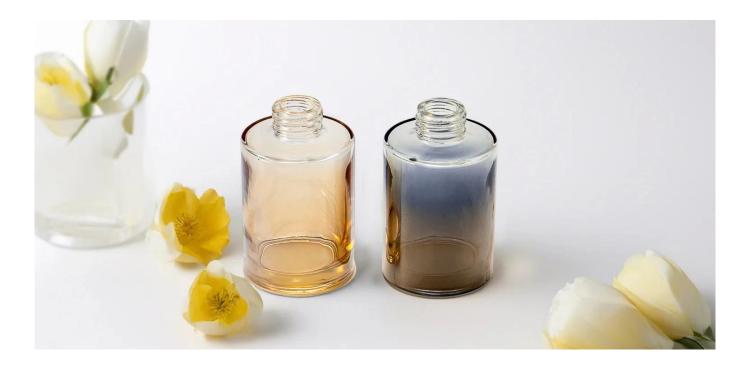

Blue Gradient Glass Diffuser Bottles

Brown Gradient Glass Diffuser Bottles

This 150ml <u>glass diffuser bottle</u> of gradient perfume - a bottle not only holds fragrance, but also works of art on the table. Every gradual change is the ultimate pursuit of beauty, so that every spray becomes a double feast of vision and smell.