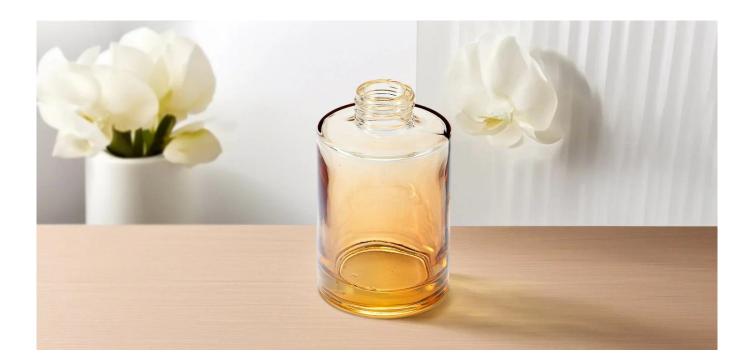

Blue Gradient Glass Diffuser Bottles

Brown Gradient Glass Diffuser Bottles

This 150ml <u>glass diffuser bottle</u> of gradient perfume - a bottle not only holds fragrance, but also works of art on the table. Every gradual change is the ultimate pursuit of beauty, so that every spray becomes a double feast of vision and smell.