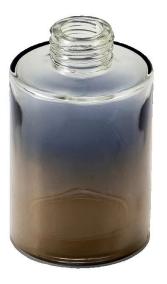

Blue Gradient Glass Diffuser Bottles

Brown Gradient Glass Diffuser Bottles

This 150ml <u>glass diffuser bottle</u> of gradient perfume - a bottle not only holds fragrance, but also works of art on the table. Every gradual change is the ultimate pursuit of beauty, so that every spray becomes a double feast of vision and smell.