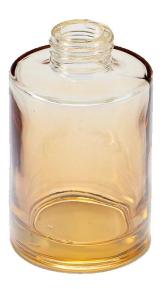

Blue Gradient Glass Diffuser Bottles

Brown Gradient Glass Diffuser Bottles

This 150ml <u>glass diffuser bottle</u> of gradient perfume - a bottle not only holds fragrance, but also works of art on the table. Every gradual change is the ultimate pursuit of beauty, so that every spray becomes a double feast of vision and smell.