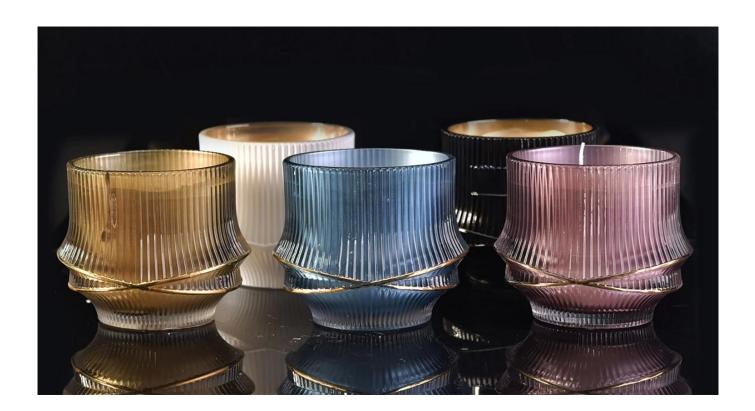

A wide decorative finish [Electroplating/Spraying/Frosted etc.]glass candle jars for your selection

These colourful <u>glass candle jars</u> come in a variety of beautiful colours, we can customize according to your requirements

Elegant matte spraying and luxury insided electroplating finish glass candle jars is sure to attact your attention