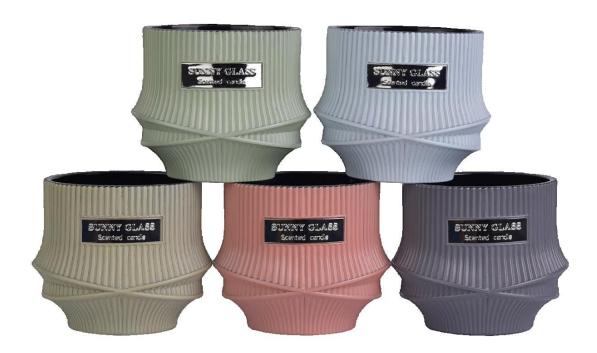

A wide decorative finish [Electroplating/Spraying/Frosted etc.]glass candle jars for your selection

These colourful <u>glass candle jars</u> come in a variety of beautiful colours, we can customize according to your requirements

# Your logo can be designed with metal label on the <u>candle jars</u> for your brand