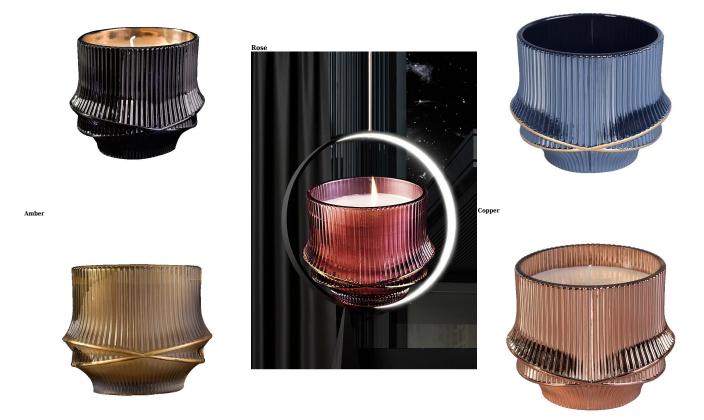

A wide decorative finish [Electroplating/Spraying/Frosted etc.]glass candle jars for your selection

These colourful <u>glass candle jars</u> come in a variety of beautiful colours, we can customize according to your requirements

Elegant matte spraying and luxury insided electroplating finish glass candle jars is sure to attact your attention