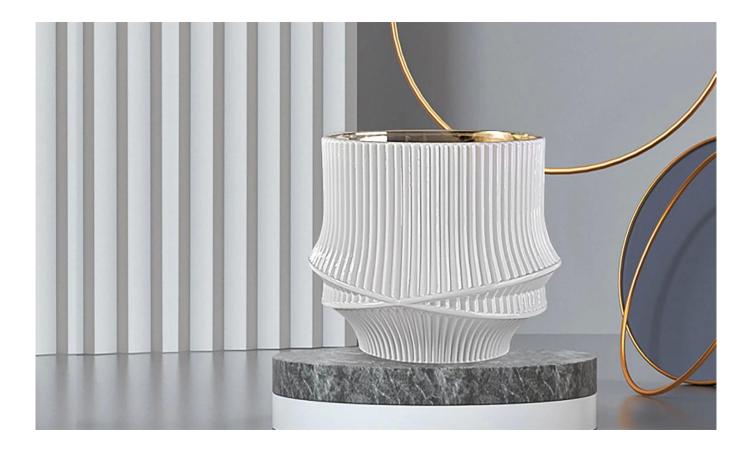

# Matte white elegant electroplating inside glass candle jars

Elegant matte spraying and luxury insided electroplating finish glass candle jars is sure to attact your attention