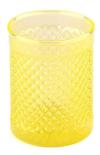

Orange recessed grain  ${\color{red} {\bf glass\ candle\ jar}}$ 

Yellow recessed grain **glass candle jar** 

Whether it is a simple modern style or a retro European style, this concave textured green **glass candle jar** can easily blend in and add a bright touch of color to your home. Whether it is placed on the coffee table in the living room or beside the bedside table in the bedroom, it can become a unique landscape.