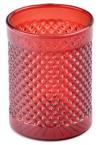

Orange recessed grain  ${\color{red} {\bf glass\ candle\ jar}}$ 

Yellow recessed grain **glass candle jar** 

Whether it is a simple modern style or a retro European style, this concave textured green **glass candle jar** can easily blend in and add a bright touch of color to your home. Whether it is placed on the coffee table in the living room or beside the bedside table in the bedroom, it can become a unique landscape.