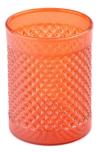

Orange recessed grain  ${\color{red} {\bf glass\ candle\ jar}}$ 

Yellow recessed grain **glass candle jar** 

Whether it is a simple modern style or a retro European style, this concave textured green **glass candle jar** can easily blend in and add a bright touch of color to your home. Whether it is placed on the coffee table in the living room or beside the bedside table in the bedroom, it can become a unique landscape.