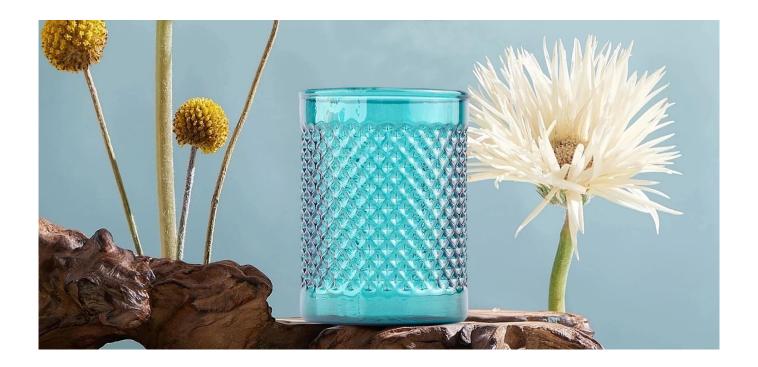

# Modern custom recessed green <u>glass candle jars</u> with grain pattern

These  $\underline{\textbf{glass candle jar}}$  come in different colors and sizes, we can customize the  $\underline{\textbf{glass}}$   $\underline{\textbf{candle jar}}$  according to your requirements

Orange recessed grain  ${\color{red} {\bf glass\ candle\ jar}}$ 

Yellow recessed grain **glass candle jar** 

Whether it is a simple modern style or a retro European style, this concave textured green **glass candle jar** can easily blend in and add a bright touch of color to your home. Whether it is placed on the coffee table in the living room or beside the bedside table in the bedroom, it can become a unique landscape.