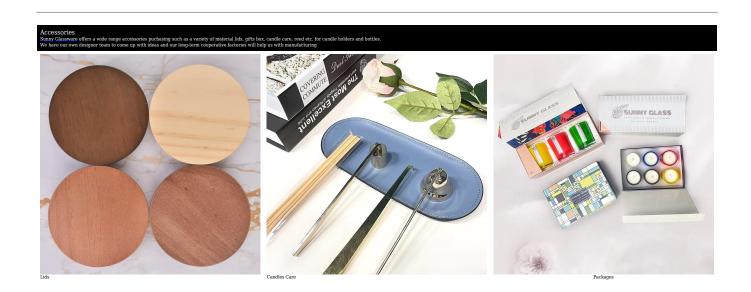

These  $\underline{\textbf{glass candle jar}}$  come in different colors and sizes, we can customize the  $\underline{\textbf{glass}}$   $\underline{\textbf{candle jar}}$  according to your requirements

Your logo can be designed with exclusive label on the candle jars for your brand

**Our Clients** 