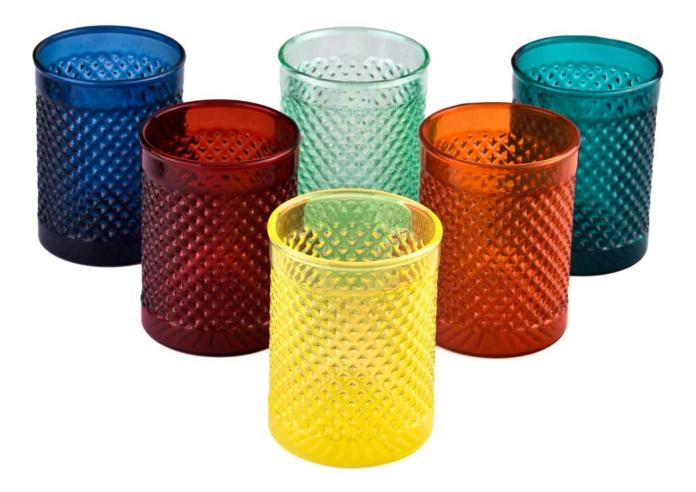

These  $\underline{\textbf{glass candle jar}}$  come in different colors and sizes, we can customize the  $\underline{\textbf{glass}}$   $\underline{\textbf{candle jar}}$  according to your requirements

Orange recessed grain  ${\color{red} {\bf glass\ candle\ jar}}$ 

Yellow recessed grain **glass candle jar** 

Whether it is a simple modern style or a retro European style, this concave textured green **glass candle jar** can easily blend in and add a bright touch of color to your home. Whether it is placed on the coffee table in the living room or beside the bedside table in the bedroom, it can become a unique landscape.