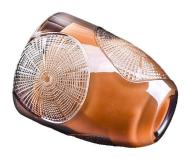

ring pattern red **glass candle jar** 

ring pattern green glass candle jar

ring pattern orange glass candle jar

ring pattern dark blue glass candle jar

ring pattern purple glass candle jar

Turquoise, known as the "stone of luck", has a unique green tone that represents vigor and vitality. Our **glass candle jar** are made of turquoise, which is not only beautiful, but also means to bring good luck and blessings to your life.