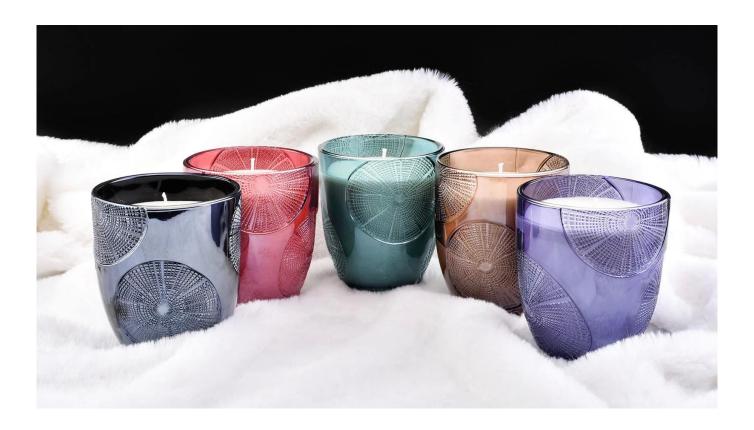

ring pattern red **glass candle jar** 

ring pattern green glass candle jar

ring pattern orange glass candle jar

ring pattern dark blue glass candle jar

ring pattern purple glass candle jar

Turquoise, known as the "stone of luck", has a unique green tone that represents vigor and vitality. Our **glass candle jar** are made of turquoise, which is not only beautiful, but also means to bring good luck and blessings to your life.