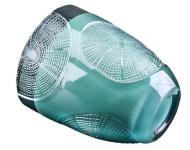

ring pattern red **glass candle jar** 

ring pattern green glass candle jar

ring pattern orange glass candle jar

ring pattern dark blue glass candle jar

ring pattern purple glass candle jar

Turquoise, known as the "stone of luck", has a unique green tone that represents vigor and vitality. Our **glass candle jar** are made of turquoise, which is not only beautiful, but also means to bring good luck and blessings to your life.