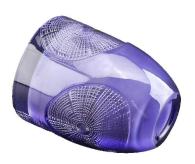

ring pattern red **glass candle jar** 

ring pattern green glass candle jar

ring pattern orange glass candle jar

ring pattern dark blue glass candle jar

ring pattern purple glass candle jar

Turquoise, known as the "stone of luck", has a unique green tone that represents vigor and vitality. Our **glass candle jar** are made of turquoise, which is not only beautiful, but also means to bring good luck and blessings to your life.