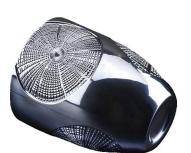

ring pattern red **glass candle jar** 

ring pattern green glass candle jar

ring pattern orange glass candle jar

ring pattern dark blue glass candle jar

ring pattern purple glass candle jar

Turquoise, known as the "stone of luck", has a unique green tone that represents vigor and vitality. Our **glass candle jar** are made of turquoise, which is not only beautiful, but also means to bring good luck and blessings to your life.