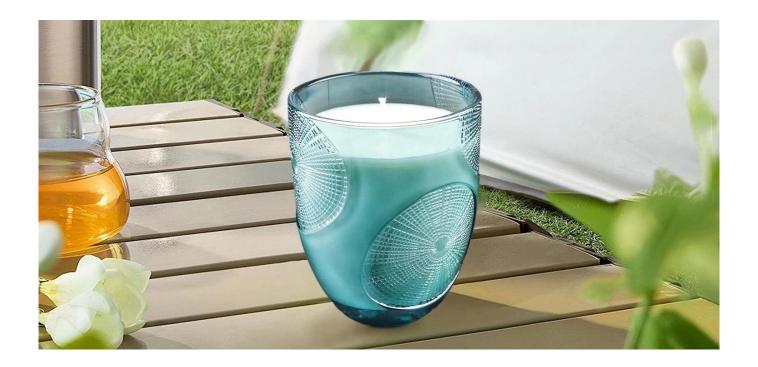

# Modern custom turquoise <u>glass candle jar</u> luxury wholesale wedding decoration for candle making

ring pattern red **glass candle jar** 

ring pattern green glass candle jar

ring pattern orange glass candle jar

ring pattern dark blue glass candle jar

ring pattern purple glass candle jar

Turquoise, known as the "stone of luck", has a unique green tone that represents vigor and vitality. Our **glass candle jar** are made of turquoise, which is not only beautiful, but also means to bring good luck and blessings to your life.