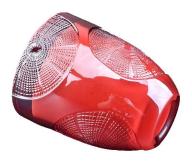

ring pattern red **glass candle jar** 

ring pattern green glass candle jar

ring pattern orange glass candle jar

ring pattern dark blue glass candle jar

ring pattern purple glass candle jar

Turquoise, known as the "stone of luck", has a unique green tone that represents vigor and vitality. Our **glass candle jar** are made of turquoise, which is not only beautiful, but also means to bring good luck and blessings to your life.