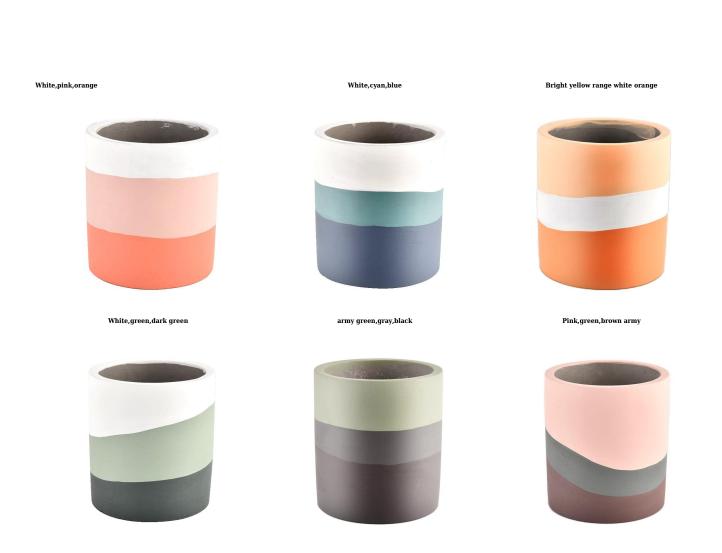

## These <u>concrete ceramic candle jars</u> come in a variety of beautiful colors and we can customize them according to your <u>concrete</u> <u>candle jars</u> requirements

Made of concrete and ceramic materials, it has high durability and can be used for a long time without easy damage. The weight of the <u>concrete candle jars</u> pot is large, making the <u>concrete candle</u> jars have good stability and is not easy to dump.

### A wide decorative finish [Applique/Spraying/Frosted etc.]concrete candle jars for your selection

Sunny Glassware strictly protect the customers' designs, all the newly designed items from us haven't been copied in three years.