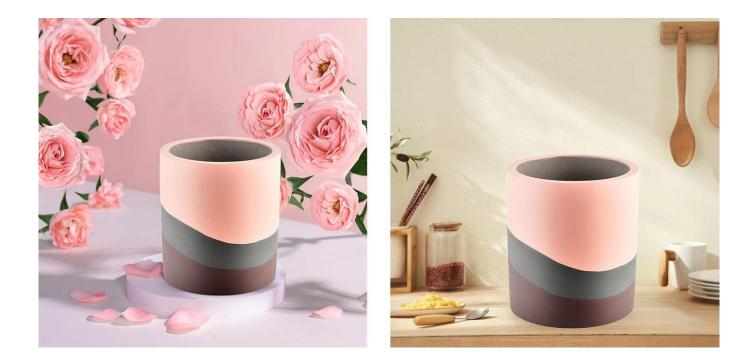

## These <u>concrete ceramic candle jars</u> come in a variety of beautiful colors and we can customize them according to your <u>concrete</u> <u>candle jars</u> requirements

Made of concrete and ceramic materials, it has high durability and can be used for a long time without easy damage. The weight of the <u>concrete candle jars</u> pot is large, making the <u>concrete candle</u> jars have good stability and is not easy to dump.