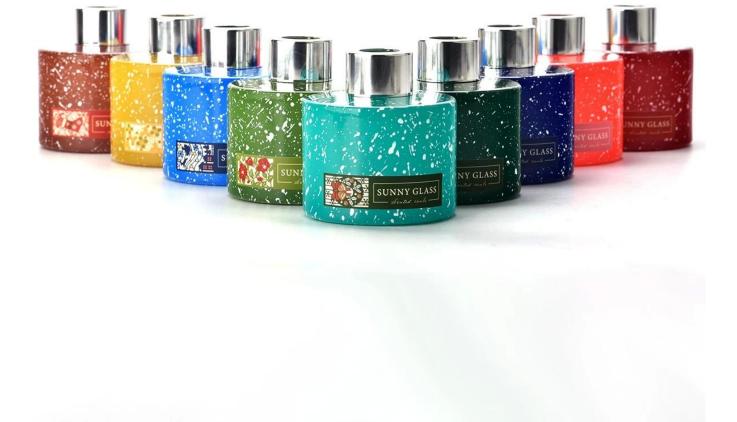

A wide decorative finish  $\square$ Applique/Spraying/Frosted etc. $\square$ glass diffuser bottles for your selection

These glass diffuser bottles come in different colors and sizes, we can customize the glass

# diffuser bottles according to your requirements

Immersed in a deep blue dream, let every moment of Christmas exude charming fragrance.

Our Christmas dark blue <u>glass diffuser bottle</u> is specially designed for the festive atmosphere, combining the joy and peace of Christmas, adding a unique festive touch to your home or office space.