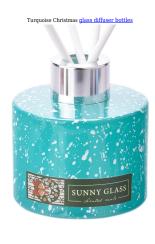

A wide decorative finish  $\square$ Applique/Spraying/Frosted etc. $\square$ glass diffuser bottles for your selection

These glass diffuser bottles come in different colors and sizes, we can customize the glass

# diffuser bottles according to your requirements

Immersed in a deep blue dream, let every moment of Christmas exude charming fragrance.

Our Christmas dark blue <u>glass diffuser bottle</u> is specially designed for the festive atmosphere, combining the joy and peace of Christmas, adding a unique festive touch to your home or office space.