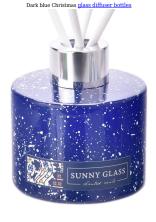

# New design Christmas decoration dark blue glass diffuser bottles manufacturer

# diffuser bottles according to your requirements

Immersed in a deep blue dream, let every moment of Christmas exude charming fragrance.

Our Christmas dark blue <u>glass diffuser bottle</u> is specially designed for the festive atmosphere, combining the joy and peace of Christmas, adding a unique festive touch to your home or office space.