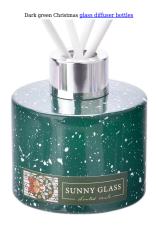

# New design Christmas decoration dark blue glass diffuser bottles manufacturer

A wide decorative finish  $\square$ Applique/Spraying/Frosted etc. $\square$ glass diffuser bottles for your selection

These glass diffuser bottles come in different colors and sizes, we can customize the glass

# diffuser bottles according to your requirements

Immersed in a deep blue dream, let every moment of Christmas exude charming fragrance.

Our Christmas dark blue <u>glass diffuser bottle</u> is specially designed for the festive atmosphere, combining the joy and peace of Christmas, adding a unique festive touch to your home or office space.