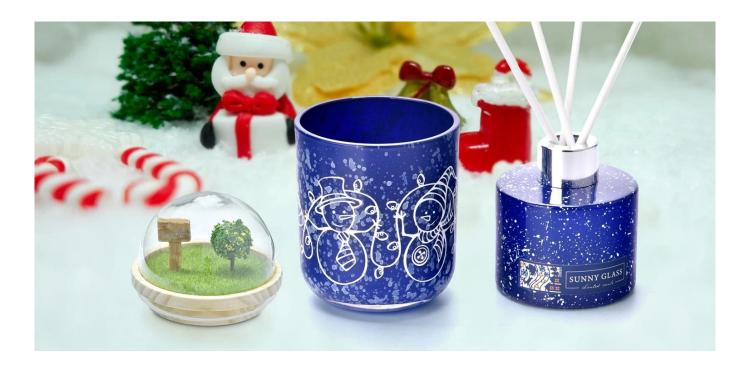

# New design Christmas decoration dark blue glass diffuser bottles manufacturer

# diffuser bottles according to your requirements

Immersed in a deep blue dream, let every moment of Christmas exude charming fragrance.

Our Christmas dark blue <u>glass diffuser bottle</u> is specially designed for the festive atmosphere, combining the joy and peace of Christmas, adding a unique festive touch to your home or office space.

Your logo can be designed with exclusive label on the **candle jars** for your brand

**Our Clients** 