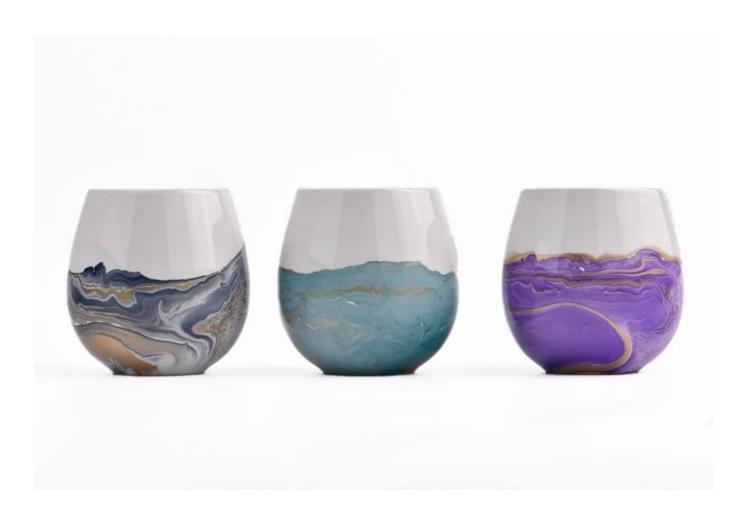

Ink painting patterns ceramic candle jars

Water blue patterns ceramic candle jars

Purple gilt patterns ceramic candle jars

Ink painting spray color <u>ceramic candle</u> pot, is a collection of classical art and modern technology in one of the home decoration. It is made of high-quality ceramic materials, after fine polishing, the surface is smooth and delicate, and it feels comfortable.