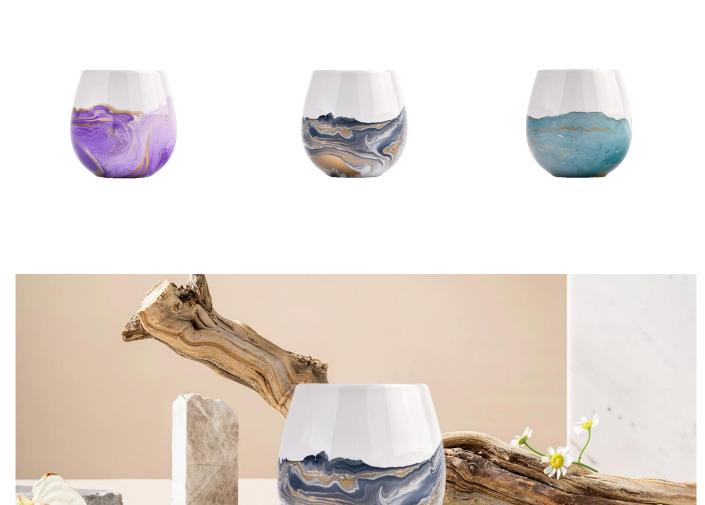

# A wide decorative finish [Applique/Spraying/Frosted etc.]ceramic candle jars for your selection

These <u>ceramic candle jars</u> come in different colors and sizes, we can customize the <u>ceramic candle jars</u> according to your requirements

Ink painting patterns ceramic candle jars

Water blue patterns ceramic candle jars

Purple gilt patterns ceramic candle jars

Ink painting spray color <u>ceramic candle</u> pot, is a collection of classical art and modern technology in one of the home decoration. It is made of high-quality ceramic materials, after fine polishing, the surface is smooth and delicate, and it feels comfortable.