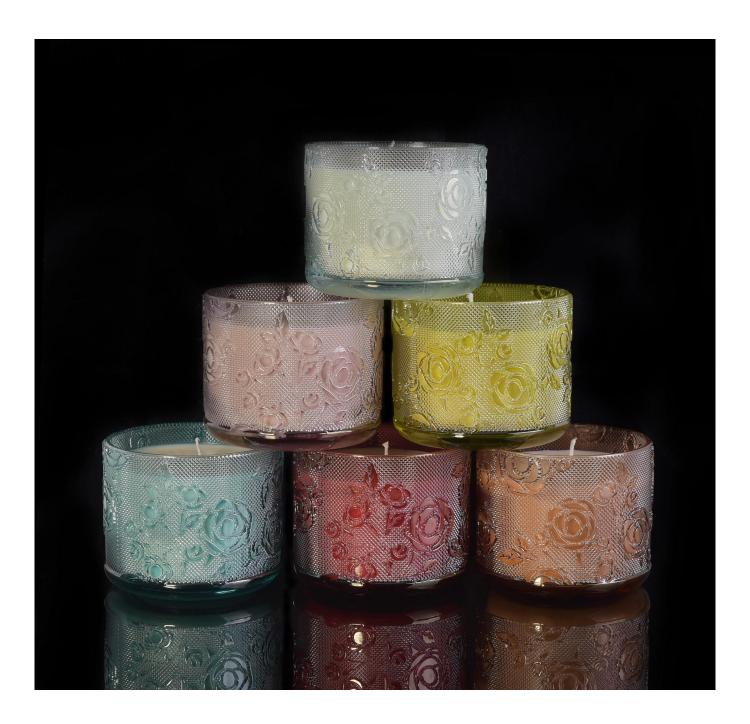

### BOOST BUSINESS RAPIDLY

All the customers have good profit and get 30% sales increase every year

| Product Description                                                                                                                                                    |                                                                                                          |
|------------------------------------------------------------------------------------------------------------------------------------------------------------------------|----------------------------------------------------------------------------------------------------------|
| This exquisite <u>glass candle jar</u> is inspired by roses. The rose pattern seems to be "sweetened", and the fragrance from the rose pattern jar cheers the wedding! |                                                                                                          |
| Sample time                                                                                                                                                            | 1. 5 days if there is <u>glass</u> shape and size     2. 15 days, if you need new shapes and sizes glass |
| Measure                                                                                                                                                                | Item No.: SG170825001 Top dia[]106mm Bottom dia:110mm Height[]91mm Capacity[]551ml Weight[]510g          |
| Packing                                                                                                                                                                | Normal packing, Individual gift box, PVC box, window box, color box, white box etc.                      |
| Delivery time                                                                                                                                                          | Within 35 days after the sample and order confirmed                                                      |
| Payment term                                                                                                                                                           | 30% deposit by T/T in advance and the balance against the copy of B/L                                    |
| Shipment                                                                                                                                                               | By sea, by air, by Express and your shipping agent is acceptable                                         |

# A wide decorative finish [Electroplating/Spraying/Frosted etc. [glass candle jars for your selection

The gorgeous and chic it brings makes your candle making more atmospheric. These jars are also certified <u>candle containers</u>, so

# you can create some of the most uniquely shaped candles on the market.

Delicate glass candle jars can be used for wedding, valentine's day, christmas, thanksgiving, halloween, anniversary

Your logo can be design with metal label on the  $\underline{candle\ jars}$  for your brand