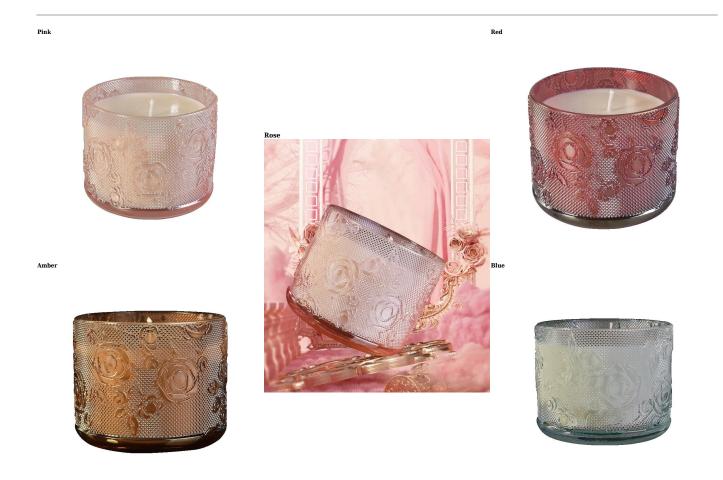

### BOOST BUSINESS RAPIDLY

All the customers have good profit and get 30% sales increase every year

| Product Description                                                                                                                                                    |                                                                                                          |
|------------------------------------------------------------------------------------------------------------------------------------------------------------------------|----------------------------------------------------------------------------------------------------------|
| This exquisite <u>glass candle jar</u> is inspired by roses. The rose pattern seems to be "sweetened", and the fragrance from the rose pattern jar cheers the wedding! |                                                                                                          |
| Sample time                                                                                                                                                            | 1. 5 days if there is <u>glass</u> shape and size     2. 15 days, if you need new shapes and sizes glass |
| Measure                                                                                                                                                                | Item No.: SG170825001 Top dia[]106mm Bottom dia:110mm Height[]91mm Capacity[]551ml Weight[]510g          |
| Packing                                                                                                                                                                | Normal packing, Individual gift box, PVC box, window box, color box, white box etc.                      |
| Delivery time                                                                                                                                                          | Within 35 days after the sample and order confirmed                                                      |
| Payment term                                                                                                                                                           | 30% deposit by T/T in advance and the balance against the copy of B/L                                    |
| Shipment                                                                                                                                                               | By sea, by air, by Express and your shipping agent is acceptable                                         |

# A wide decorative finish [Electroplating/Spraying/Frosted etc. [glass candle jars for your selection

The gorgeous and chic it brings makes your candle making more atmospheric. These jars are also certified <u>candle containers</u>, so

# you can create some of the most uniquely shaped candles on the market.

Delicate glass candle jars can be used for wedding, valentine's day, christmas, thanksgiving, halloween, anniversary

Your logo can be design with metal label on the  $\underline{candle\ jars}$  for your brand