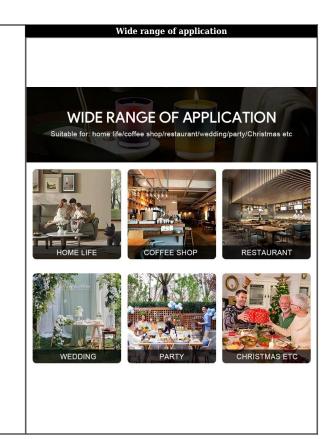

# you can create some of the most uniquely shaped candles on the market.

Delicate glass candle jars can be used for wedding, valentine's day, christmas, thanksgiving, halloween, anniversary

Your logo can be design with metal label on the  $\underline{candle\ jars}$  for your brand