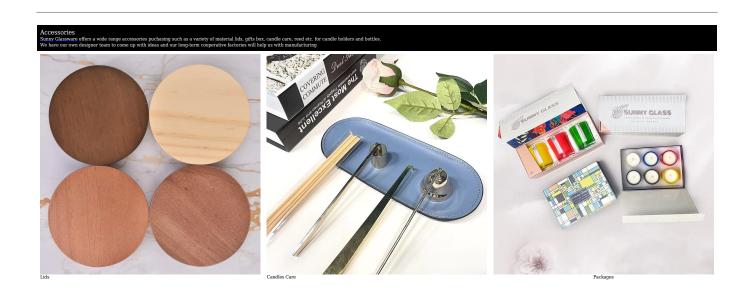

A wide decorative finish  $\square$ Applique/Spraying/Frosted etc. $\square$ **glass candle holder** for your selection

These  $glass\ candle\ holder$  come in different colors and sizes, we can customize the  $glass\ candle\ holder$  according to your requirements

Your logo can be designed with exclusive label on the **candle jars** for your brand