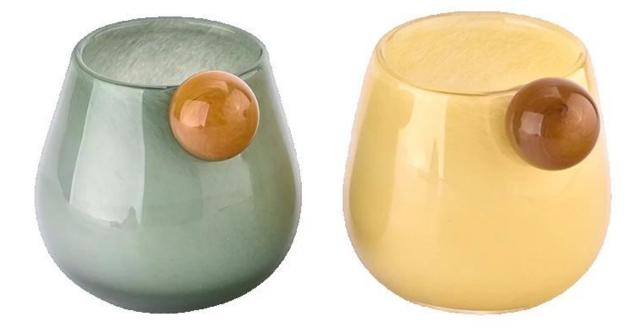

# Newly designed home decor green glass candle holder with ball handle

Yellow glass candle holder with ball handle

Green glass candle holder with ball handle

This green **glass candle jar with ball handle**, with its unique shape and exquisite craftsmanship, adds an elegance and romance to your home life. Crystal clear glass material, green ball handle design is unique and novel, is the ideal choice for candlelight dinner, festival celebrations.