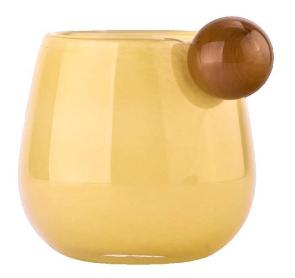

Yellow glass candle holder with ball handle

Green glass candle holder with ball handle

This green **glass candle jar with ball handle**, with its unique shape and exquisite craftsmanship, adds an elegance and romance to your home life. Crystal clear glass material, green ball handle design is unique and novel, is the ideal choice for candlelight dinner, festival celebrations.