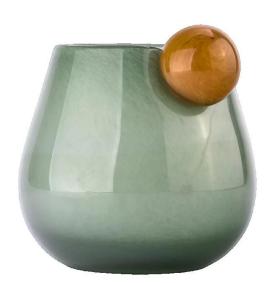

# Newly designed home decor green glass candle holder with ball handle

Yellow glass candle holder with ball handle

Green glass candle holder with ball handle

This green **glass candle jar with ball handle**, with its unique shape and exquisite craftsmanship, adds an elegance and romance to your home life. Crystal clear glass material, green ball handle design is unique and novel, is the ideal choice for candlelight dinner, festival celebrations.