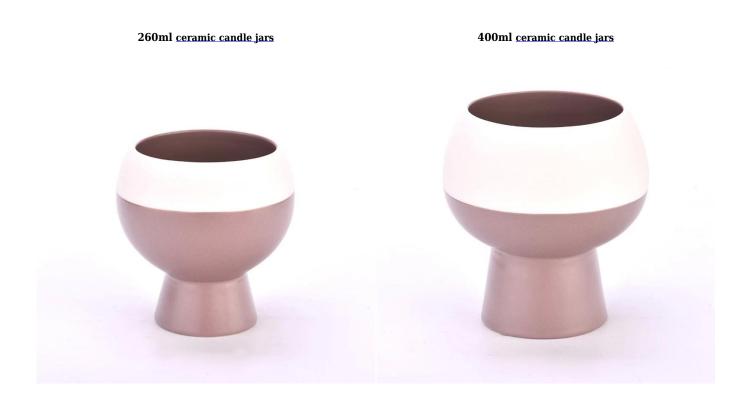

#### **BOOST BUSINESS RAPIDLY**

All the customers have good profit and get 30% sales increase every year

| Product Description                                                                                                                                                                                                      |                                                                                                                                |
|--------------------------------------------------------------------------------------------------------------------------------------------------------------------------------------------------------------------------|--------------------------------------------------------------------------------------------------------------------------------|
| <u>Ceramic candle holders</u> can be processed in various shapes and textures according to requirements, which can meet the needs of different styles of decoration, adding a unique beauty to indoor or outdoor Spaces. |                                                                                                                                |
| Sample time                                                                                                                                                                                                              | <ol> <li>5 days if there is <u>ceramic</u> shape and size</li> <li>15 days, if you need new shapes and sizes glass</li> </ol>  |
| Measure                                                                                                                                                                                                                  | Item No.:SGMC23092101<br>Top dia: 74mm<br>Bottom dia: 54mm<br>Height: 94mm<br>Max dia[]93mm<br>Weight: 243g<br>Capacity: 260ml |
| Packing                                                                                                                                                                                                                  | Normal packing, Individual gift box, PVC box, window box, color box, white box etc.                                            |
| Delivery time                                                                                                                                                                                                            | Within 35 days after the sample and order confirmed                                                                            |
| Payment term                                                                                                                                                                                                             | 30% deposit by T/T in advance and the balance against the copy of B/L                                                          |
| Shipment                                                                                                                                                                                                                 | By sea, by air, by Express and your shipping agent is acceptable                                                               |
| Usage Occasion                                                                                                                                                                                                           | Home Decoration, Wedding Decoration, Wedding Gift, Decoration Lifting,                                                         |