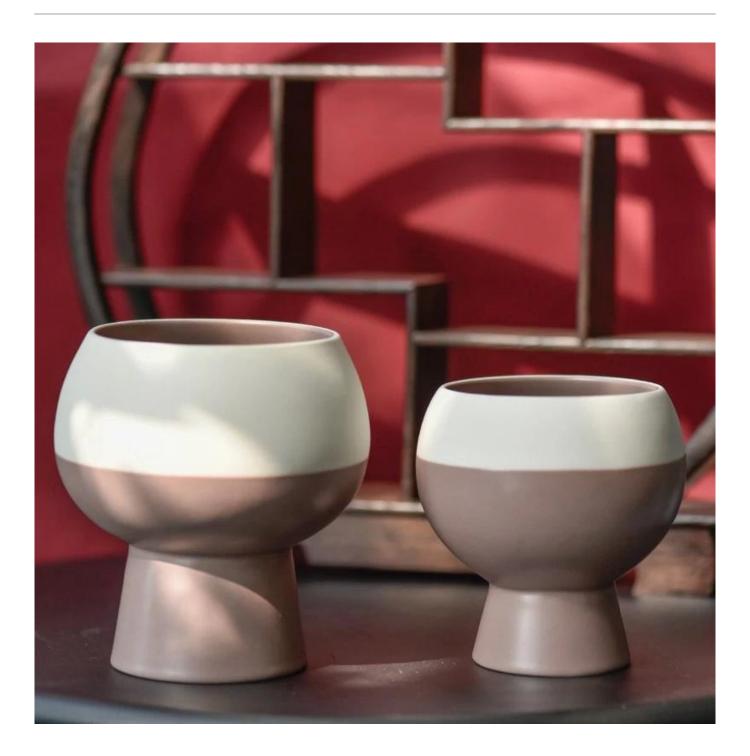

A wide decorative finish [Applique/Spraying/Frosted etc.[ceramic candle jars for your selection

These <u>ceramic candle jars</u> come in different sizes and we can customize them according to your <u>ceramic candle</u> jars requirements

This <u>ceramic candle jars</u>. Whether it's a <u>ceramic candle jars</u>, or a storage jar that can bring warmth and happiness to your life, custom <u>ceramic candle jars</u> offer you more options to match your home decor. You can create more patterns for your candle brand!