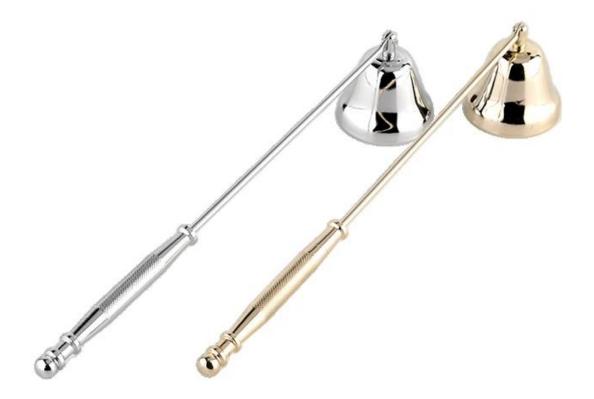

# The <u>candle bell snuffer</u> and color can be customized according to your requiremen

Gold

Silver

The set of <u>candle bell snuffer</u> candle accessories are made of stainless steel with high quality. <u>candle bell snuffer</u> they are incredibly durable. <u>candle bell snuffer</u> have a long life, and perfect for candle lovers.