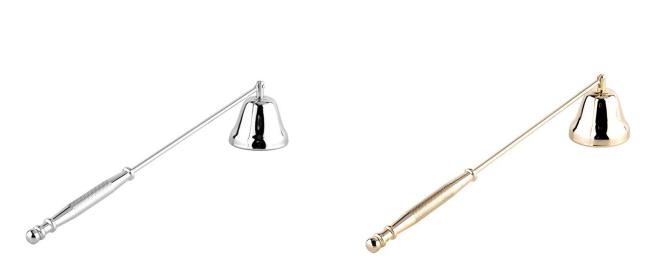

# The <u>candle bell snuffer</u> and color can be customized according to your requiremen

Gold

Silver

The set of <u>candle bell snuffer</u> candle accessories are made of stainless steel with high quality. <u>candle bell snuffer</u> they are incredibly durable. <u>candle bell snuffer</u> have a long life, and perfect for candle lovers.