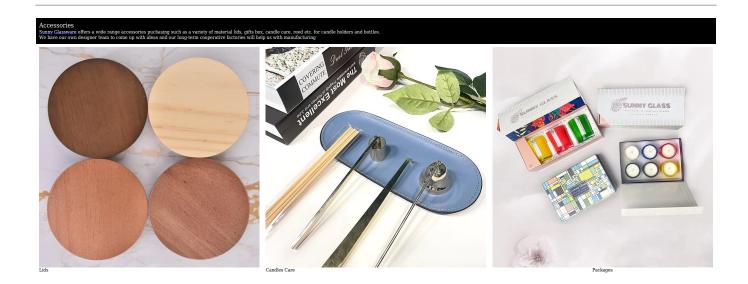

## Your logo can be designed with exclusive label on the <u>candle jars</u> for your brand