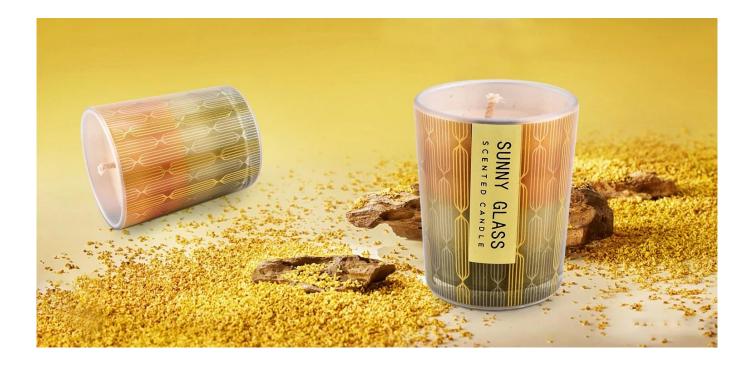

# SUNNY GLASS SCENTED CANDLE

#### Rose piano with uu paper glass

uu floral paper glass pattern

<u>Glass candle jars</u> can be used to hold candles, makeup brushes, grow succulents, arrange flowers, or even make your own candles. Use your imagination to make <u>glass candle jars</u> glow in every corner of your home.

### A wide decorative finish [Electroplate/Spraying/Frosted etc.]glass candle jars for your selection

Rose piano with uu paper <u>glass candle jars</u> come in a variety of beautiful colours, we can customize according to your requirements