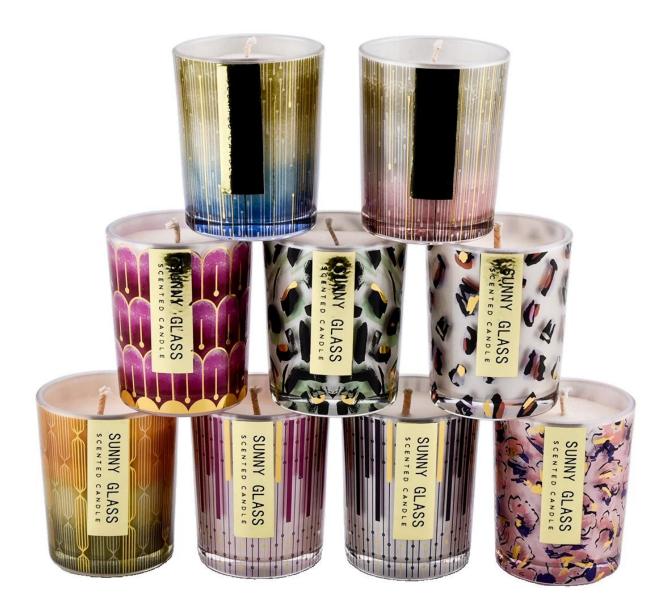

### A wide decorative finish [Electroplate/Spraying/Frosted etc.]glass candle jars for your selection

Rose piano with uu paper <u>glass candle jars</u> come in a variety of beautiful colours, we can customize according to your requirements

Purple piano with uu patterned paper glass

Gold piano with uu floral paper glass pattern

#### Rose piano with uu paper glass

uu floral paper glass pattern

<u>Glass candle jars</u> can be used to hold candles, makeup brushes, grow succulents, arrange flowers, or even make your own candles. Use your imagination to make <u>glass candle jars</u> glow in every corner of your home.