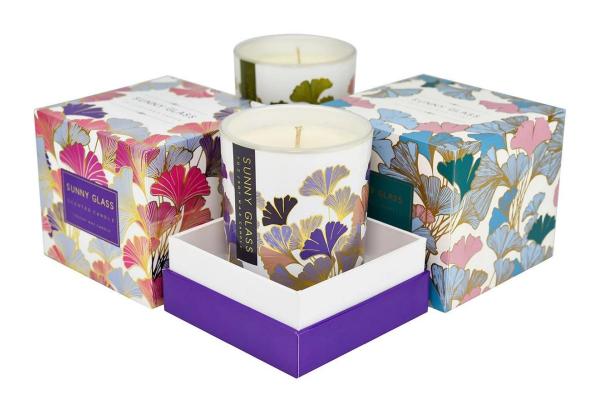

## Square ginkgo flower pattern high-end gift packaging box aromatherapy candle holder gift box

# The design and color of the <u>packaging box</u> can be customized to your requirements