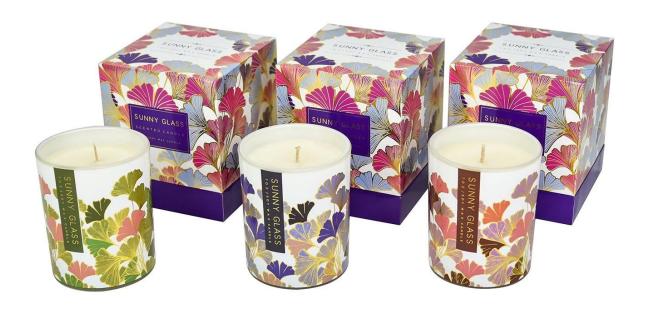

## Square ginkgo flower pattern high-end gift packaging box aromatherapy candle holder gift box

# The design and color of the <u>packaging box</u> can be customized to your requirements