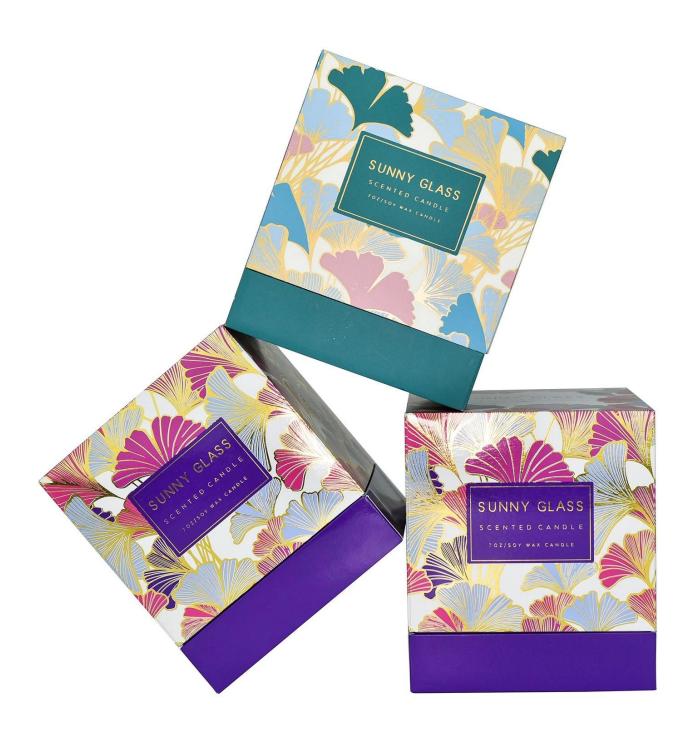

## Square ginkgo flower pattern high-end gift packaging box aromatherapy candle holder gift box

# The design and color of the <u>packaging box</u> can be customized to your requirements