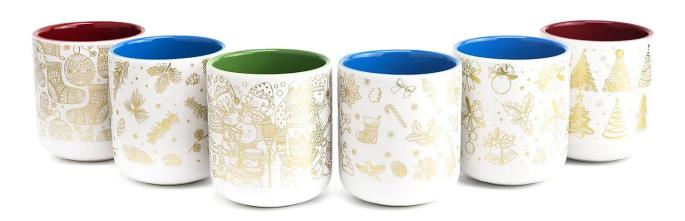

## Unique christmas applique printing luxury empty <u>ceramic candle</u> <u>jars</u>

## A wide decorative finish [Applique/Spraying/Frosted etc.] <u>ceramic</u> <u>candle jars</u> for your selection

These Christmas <u>ceramic candle jars</u> come in a variety of beautiful colors and we can customize them according to your <u>ceramic</u> <u>candle jars</u> requirements

Christmas applique painted green inside

Christmas applique painted blue inside

Christmas applique painted red inside

This Christmas decal <u>ceramic candle jar</u> is a master of adjusting the atmosphere of parties and banquets, <u>ceramic candle jar</u> adding a sense of ceremony to the festive atmosphere, and cleverly integrated with the candle holder, <u>ceramic candle jar</u> not only to add visual beauty, but also to soften the light.