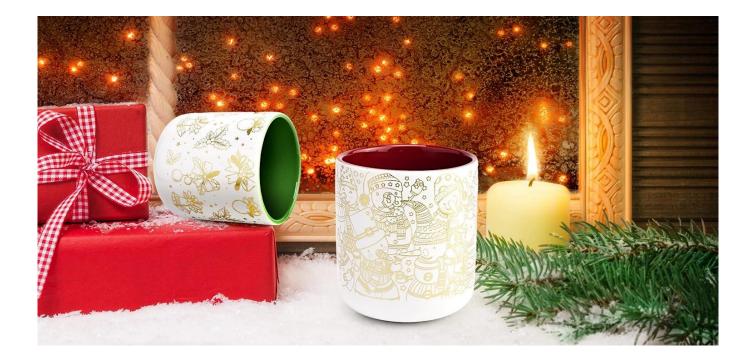

Christmas applique painted green inside

Christmas applique painted blue inside

Christmas applique painted red inside

This Christmas decal <u>ceramic candle jar</u> is a master of adjusting the atmosphere of parties and banquets, <u>ceramic candle jar</u> adding a sense of ceremony to the festive atmosphere, and cleverly integrated with the candle holder, <u>ceramic candle jar</u> not only to add visual beauty, but also to soften the light.

## Wide Range of Application

Home Decor/Coffee Shop/Restaurant/Wedding/Party/Holidays Gifts