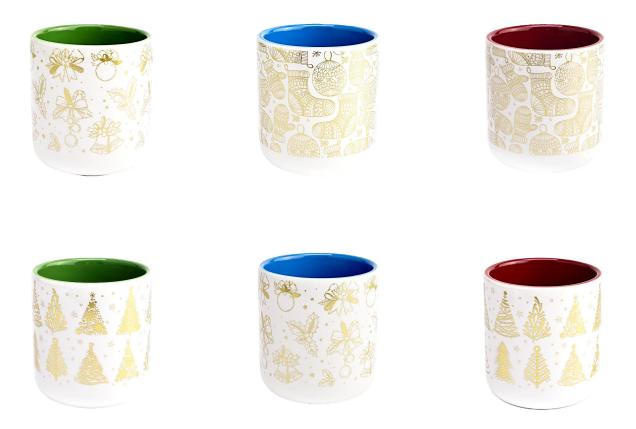

## A wide decorative finish [Applique/Spraying/Frosted etc.] <u>ceramic</u> <u>candle jars</u> for your selection

These Christmas <u>ceramic candle jars</u> come in a variety of beautiful colors and we can customize them according to your <u>ceramic</u> <u>candle jars</u> requirements

Christmas applique painted green inside

Christmas applique painted blue inside

Christmas applique painted red inside

This Christmas decal <u>ceramic candle jar</u> is a master of adjusting the atmosphere of parties and banquets, <u>ceramic candle jar</u> adding a sense of ceremony to the festive atmosphere, and cleverly integrated with the candle holder, <u>ceramic candle jar</u> not only to add visual beauty, but also to soften the light.