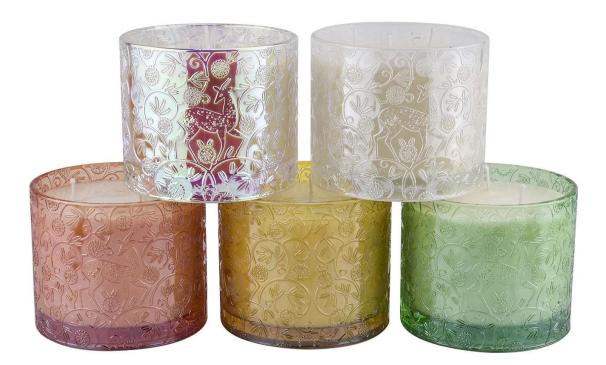

# Unique deer gradual change pattern luxury empty <u>glass candle</u> <u>jars</u>

### **BOOST BUSINESS RAPIDLY**

All the customers have good profit and get 30% sales increase every year

| Product Description                                                                                                                                                                                                                                                                                                |                                                                                                               |
|--------------------------------------------------------------------------------------------------------------------------------------------------------------------------------------------------------------------------------------------------------------------------------------------------------------------|---------------------------------------------------------------------------------------------------------------|
| The menorah is made of exquisitely detailed deer motifs that come to life and light up the creativity of the entire design. The appearance of the <u>glass candle jar</u> is made of high quality glass material, and after fine craftsmanship, the surface texture is exquisite and the hand feel is comfortable. |                                                                                                               |
|                                                                                                                                                                                                                                                                                                                    | 1) 5 days if there is <u>glass</u> shape and size<br>2) 15 days, if you need new shapes and sizes glass       |
| Measure                                                                                                                                                                                                                                                                                                            | Item No.: SCRG20018<br>Top dia: 110mm<br>Bottom dia: 110mm<br>Height: 92mm<br>Weight: 530g<br>Capacity: 620ml |
| Packing                                                                                                                                                                                                                                                                                                            | Normal packing, Individual gift box, PVC box, window box, color box, white box etc.                           |
| Delivery time                                                                                                                                                                                                                                                                                                      | Within 35 days after the sample and order confirmed                                                           |
| Payment term                                                                                                                                                                                                                                                                                                       | 30% deposit by T/T in advance and the balance against the copy of B/L                                         |
| Shipment                                                                                                                                                                                                                                                                                                           | By sea, by air, by Express and your shipping agent is acceptable                                              |
| Usage Occasion                                                                                                                                                                                                                                                                                                     | Home Decoration, Wedding Decoration, Wedding Gift, Decoration Lifting,                                        |

# A wide decorative finish [Electroplating/Spraying/Frosted etc.]glass candle jars for your selection

These colourful <u>glass candle jars</u> come in a variety of beautiful colours, we can customize according to your requirements