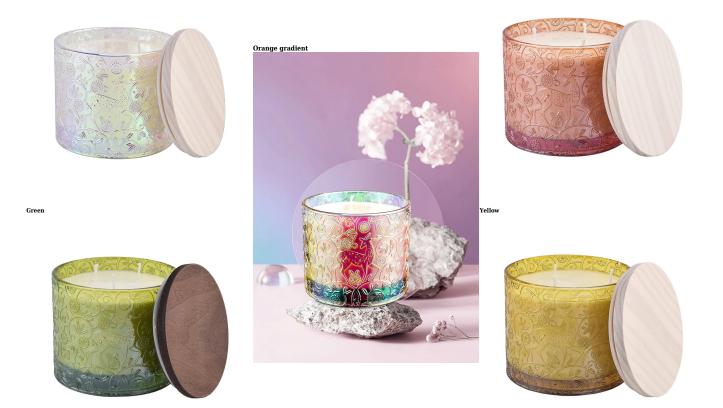

# A wide decorative finish [Electroplating/Spraying/Frosted etc.]glass candle jars for your selection

These colourful <u>glass candle jars</u> come in a variety of beautiful colours, we can customize according to your requirements

Orange gradient design <u>glass candle jars</u>, very visual impact, can bring a sense of fashion and vitality for the home. This orange gradient deer pattern <u>glass candle holder</u> is a very fashionable decoration, not only has a high practical value, but also can bring a sense of fashion and vitality to the home, is your home decoration choice.