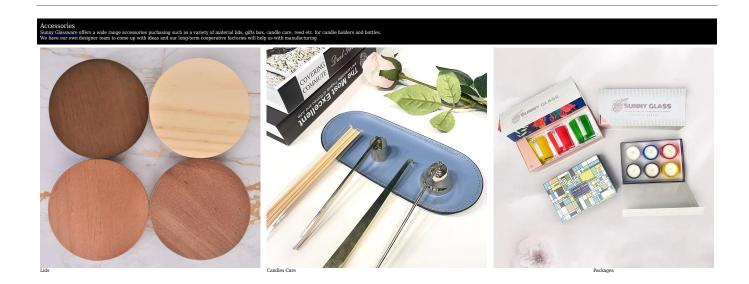

| Home Decoration, Wedding Decoration, Wedding Gift, Decoration Lifting,                                        |

# A wide decorative finish [Electroplating/Spraying/Frosted etc.]glass candle jars for your selection



These colourful <u>glass candle jars</u> come in a variety of beautiful colours, we can customize according to your requirements





Orange gradient design <u>glass candle jars</u>, very visual impact, can bring a sense of fashion and vitality for the home. This orange gradient deer pattern <u>glass candle holder</u> is a very fashionable decoration, not only has a high practical value, but also can bring a sense of fashion and vitality to the home, is your home decoration choice.



# Your logo can be designed with metal label on the <u>candle jars</u> for your brand



# Wide Range of Application

Home Decor/Coffee Shop/Restaurant/Wedding/Party/Holidays Gifts



# FAQ

# **1) Can you combine many items assorted in one container in my first order?** Yes, we can. But the quantity of each ordered item should reach our MOQ.

# 2) If any quality problem, how can you settle it for us?

When discharging the container, you need to inspect all the cargo. If any breakage or defect products were founded, you must take the pictures from the original carton. All the claims must be presented within 15 working days after discharging the container. This date is subject to the arrival time of container.

## 3) why you choose us?

1. We have rich experiences in glassware trade for more than **20 years** and the most professional team.

2. We have 10 production line and