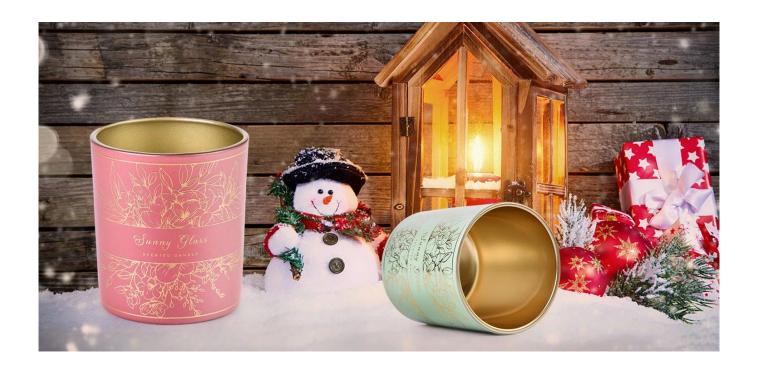

Christmas Party In the restaurant, glass candle jars shine, glass candle jars add to the fun atmosphere of dining, glass candle jars also show the atmosphere of Christmas, this glass candle jars with its own temperature in winter to arrange the drop of the warmth of the Christmas table.