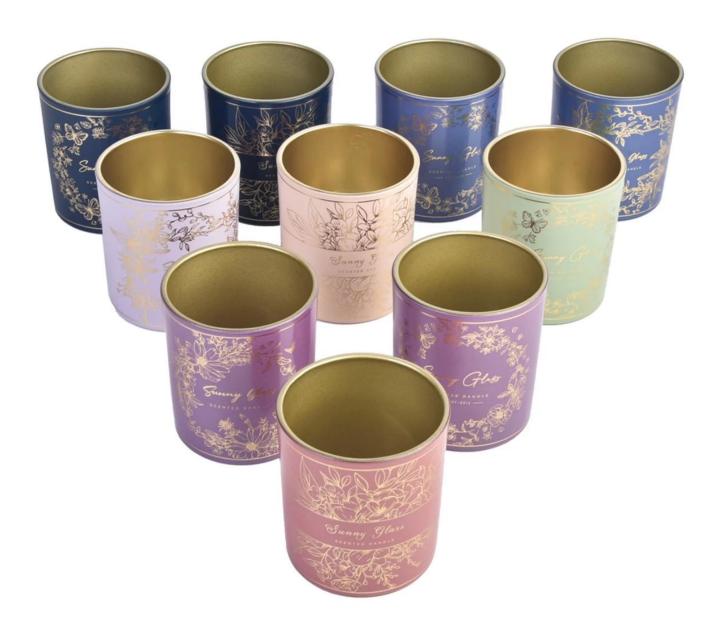

### A wide decorative finish $\square$ Applique/Spraying/Frosted etc. $\square$ glass candle jars for your selection

These Christmas <u>glass candle jars</u> come in a variety of beautiful colors and we can customize <u>glass candle jars</u> them according to your requirements