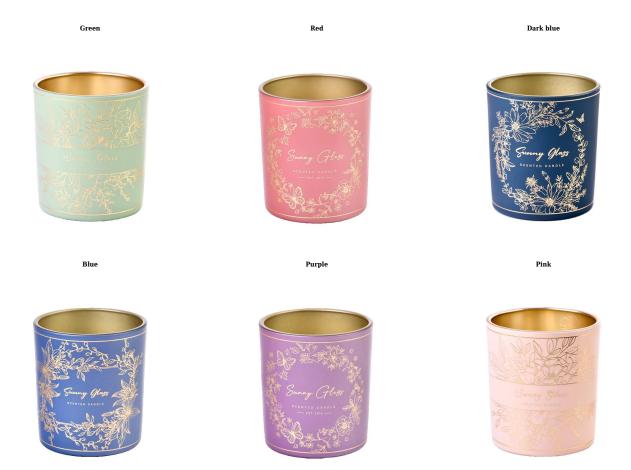

### A wide decorative finish $\square$ Applique/Spraying/Frosted etc. $\square$ glass candle jars for your selection

These Christmas <u>glass candle jars</u> come in a variety of beautiful colors and we can customize <u>glass candle jars</u> them according to your requirements