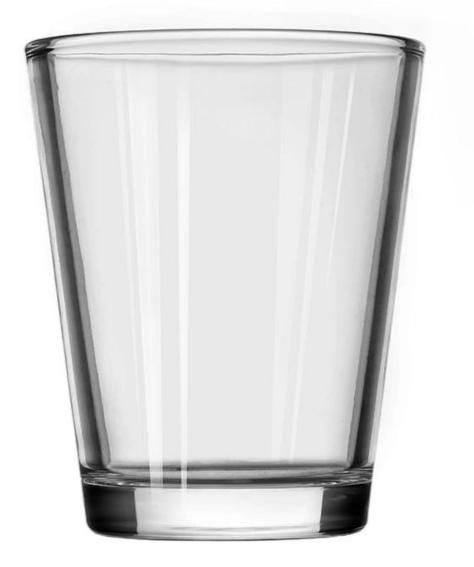

# Wholesale 19 OZ round bottom V-shaped glass candle jar

### **Product Description**

 These V-shaped glass candle jars can be used in many different places, such as weddings, home decorations, glass candle jars outdoor party decorations, restaurants, romantic atmospheres, glass candle jars DIY decorations, birthdays, and more. glass candle jars also useful in the event of an emergency power outage.

# V-shaped <u>Glass candle jars</u> are great for holding candy, snacks, and pantries, <u>glass candle jars</u> these glass jars are ideal for display.