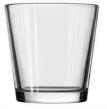

# V-shaped <u>Glass candle jars</u> are great for holding candy, snacks, and pantries, <u>glass candle jars</u> these glass jars are ideal for display.

# These V-shaped clear <u>glass candle jars</u> come in a variety of sizes and we can customize them according to your requirements

No. SGBZ135128V

30oz/1110ml/738g

H128 T135 B106

14oz/ 513ml/ 475g

H124 T101 B73