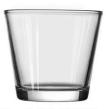

# These V-shaped clear <u>glass candle jars</u> come in a variety of sizes and we can customize them according to your requirements

No. SGBZ135128V

30oz/1110ml/738g

H128 T135 B106

14oz/ 513ml/ 475g

H124 T101 B73

No. SGBZ108112V 16oz/ 600ml/ 371g H112 T108 B80

No. SGBZ100101V 12 oz/ 435ml/ 408g H101 T100 B76

No. SGBZ9083V 8oz/ 288ml/ 251g H83 T90 B65

Your logo can be designed with exclusive label on the <u>candle jars</u>