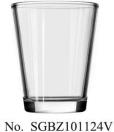

 ample time
 1) 5 days if there is glass shape and size

| Sample time    | 2) 15 days, if you need new shapes and sizes glass                                                           |
|----------------|--------------------------------------------------------------------------------------------------------------|
| Measure        | Item No.:SGBZ101124V<br>Top dia:101 mm<br>Bottom dia:72 mm<br>Height:124 mm<br>Weight:476g<br>Capacity:520ml |
| Packing        | Normal packing, Individual gift box, PVC box, window box, color box, white box etc.                          |
| Delivery time  | Within 35 days after the sample and order confirmed                                                          |
| Payment term   | 30% deposit by T/T in advance and the balance against the copy of B/L                                        |
| Shipment       | By sea, by air, by Express and your shipping agent is acceptable                                             |
| Usage Occasion | Home Decoration, Wedding Decoration, Wedding Gift, Decoration Lifting,                                       |