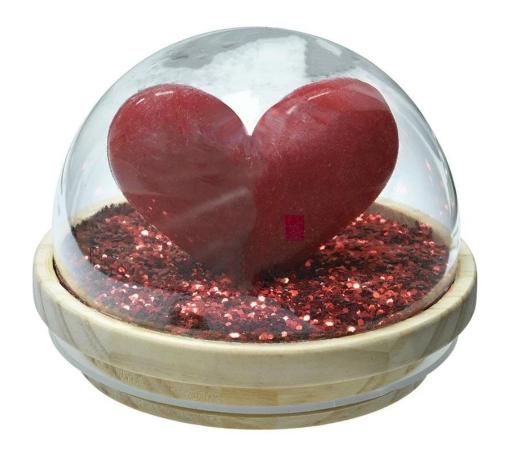

# The pattern of this $\underline{wood\ lids}$ can be customized according to your requirement

3D Red Heart fine flash hemispherical wood lids

3D printed Christmas tree and snowflake gift hemispherical wood lids

×

×

×

×

3D patterned lawn plaque and watering pot hemispherical wood lids

3D patterned lawn plaque and tree hemispherical <u>wood lids</u>

This 3D red heart shimmering <u>wooden lids</u> is suitable for a variety of scenes and uses. Whether as a coffee cup lid, candle lid, or decoration, it can be easily controlled, inspire your creative inspiration, so that life is full of surprises and fun.