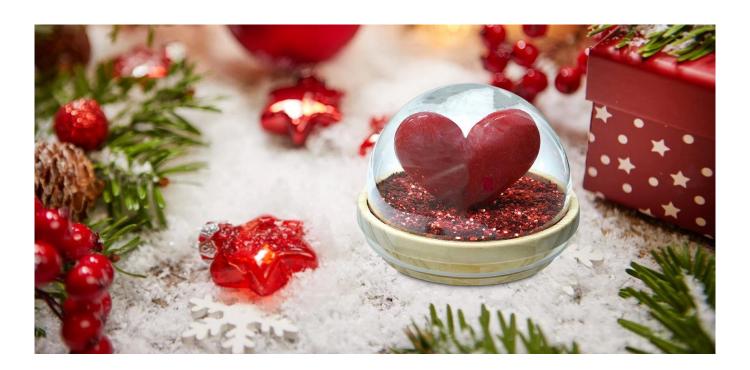

# The pattern of this $\underline{wood\ lids}$ can be customized according to your requirement

3D Red Heart fine flash hemispherical wood lids

3D printed Christmas tree and snowflake gift hemispherical wood lids

×

×

×

×

3D patterned lawn plaque and watering pot hemispherical wood lids

3D patterned lawn plaque and tree hemispherical <u>wood lids</u>

This 3D red heart shimmering <u>wooden lids</u> is suitable for a variety of scenes and uses. Whether as a coffee cup lid, candle lid, or decoration, it can be easily controlled, inspire your creative inspiration, so that life is full of surprises and fun.

## Wide Range of Application

Home Decor/Coffee Shop/Restaurant/Wedding/Party/Holidays Gifts