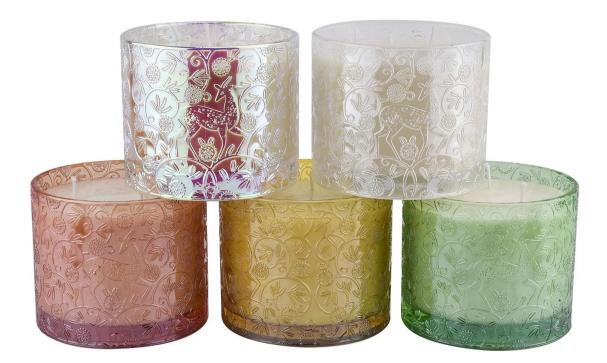

## A wide decorative finish [Electroplating/Spraying/Frosted etc.] glass candle jar for your selection

These colourful <u>glass candle jars</u> come in a variety of beautiful colours, we can customize according to your <u>glass candle jars</u> requirements

Red

Orange gradient

## Yellow deer design <u>glass candle jars</u>, very visual impact, <u>glass candle</u> <u>jars</u> can bring a fresh and natural breath for the home.

<u>glass candle jars</u> is made of high quality glass material, <u>glass candle</u> <u>jars</u> which has a very good texture and is also very strong and durable.