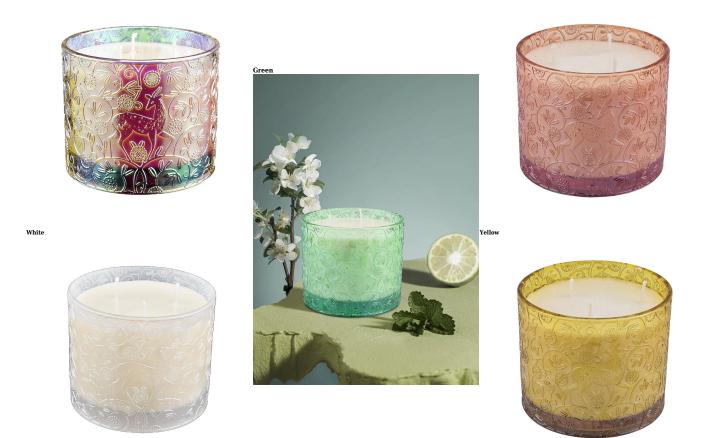

## A wide decorative finish [Electroplating/Spraying/Frosted etc.] glass candle jar for your selection

These colourful <u>glass candle jars</u> come in a variety of beautiful colours, we can customize according to your <u>glass candle jars</u> requirements

Red

Orange gradient

## Yellow deer design <u>glass candle jars</u>, very visual impact, <u>glass candle</u> <u>jars</u> can bring a fresh and natural breath for the home.

<u>glass candle jars</u> is made of high quality glass material, <u>glass candle</u> <u>jars</u> which has a very good texture and is also very strong and durable.