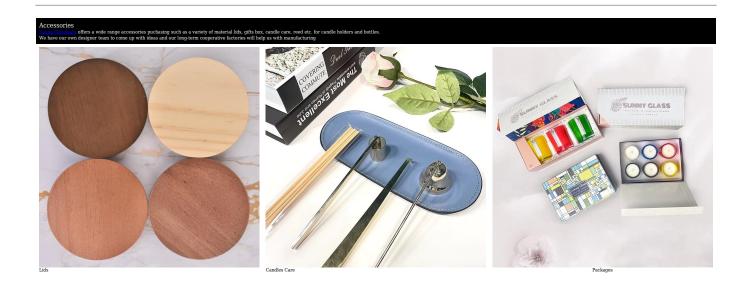

## Your logo can be designed with label on the <u>candle jars</u> for your brand