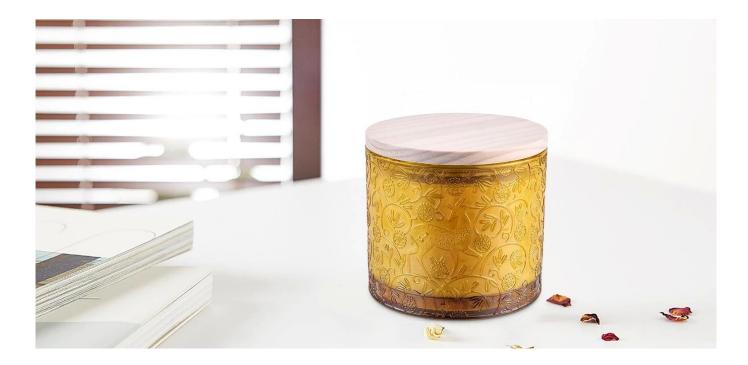

## Wholesale Candle Holders Suppliers Yellow Deer Pattern <u>Glass</u> <u>Candle Jar</u>

#### **BOOST BUSINESS RAPIDLY**

All the customers have good profit and get 30% sales increase every year

| Product Description                                                                                                                                                                                                                                                                                                                                                                     |                                                                                                               |
|-----------------------------------------------------------------------------------------------------------------------------------------------------------------------------------------------------------------------------------------------------------------------------------------------------------------------------------------------------------------------------------------|---------------------------------------------------------------------------------------------------------------|
| This Deer <b>glass jar candle holder</b> is a delicate, practical and artistic household item. <b>glass candle jar</b> can not only add a sense of ritual to your life, but also a piece of art that can let you feel the beauty of nature. If you are looking for a high-quality multicolor <b>glass</b> candle jar, then this Deer <b>glass candle jar</b> is definitely your choice. |                                                                                                               |
|                                                                                                                                                                                                                                                                                                                                                                                         | 1) 5 days if there is <b>glass</b> _shape and size<br>2) 15 days, if you need new shapes and sizes glass      |
| Measure                                                                                                                                                                                                                                                                                                                                                                                 | Item No.: SCRG20018<br>Top dia: 110mm<br>Bottom dia: 110mm<br>Height: 92mm<br>Weight: 530g<br>Capacity: 620ml |
| Packing                                                                                                                                                                                                                                                                                                                                                                                 | Normal packing, Individual gift box, PVC box, window box, color box, white box etc.                           |
| Delivery time                                                                                                                                                                                                                                                                                                                                                                           | Within 35 days after the sample and order confirmed                                                           |
| Payment term                                                                                                                                                                                                                                                                                                                                                                            | 30% deposit by T/T in advance and the balance against the copy of B/L                                         |
| Shipment                                                                                                                                                                                                                                                                                                                                                                                | By sea, by air, by Express and your shipping agent is acceptable                                              |
| Usage Occasion                                                                                                                                                                                                                                                                                                                                                                          | Home Decoration, Wedding Decoration, Wedding Gift, Decoration Lifting,                                        |

## Yellow deer design <u>glass candle jars</u>, very visual impact, <u>glass candle</u> <u>jars</u> can bring a fresh and natural breath for the home.

<u>glass candle jars</u> is made of high quality glass material, <u>glass candle</u> <u>jars</u> which has a very good texture and is also very strong and durable.