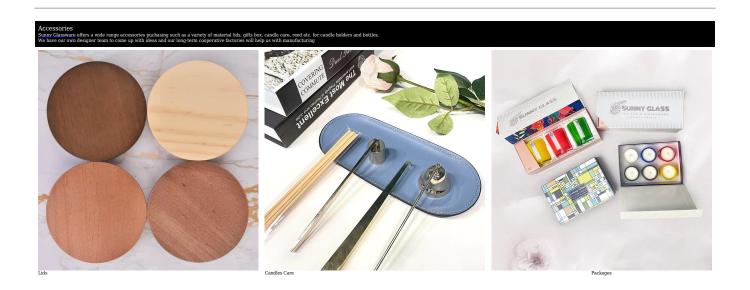

### Wholesale Christmas exclusive glass candle jar with lid

### **BOOST BUSINESS RAPIDLY**

All the customers have good profit and get 30% sales increase every year

| Product Description                                                                                                                                                                                                                           |                                                                                                                                          |
|-----------------------------------------------------------------------------------------------------------------------------------------------------------------------------------------------------------------------------------------------|------------------------------------------------------------------------------------------------------------------------------------------|
| This kind of high level Christmas <b>glass candle jar with lid</b> is a good choice, can be placed in every inconspicuous corner, can enter the shoe cabinet, bathroom wash basin. Wherever you go, you can feel the atmosphere of Christmas. |                                                                                                                                          |
| Sample time                                                                                                                                                                                                                                   | 1) 5 days if there is glass shape and size<br>2) 15 days, if you need new shapes and sizes glass                                         |
| Measure                                                                                                                                                                                                                                       | Item No.: SCRG22011 jar Top dia:95.7 mm Bottom dia:56 mm Height:84 mm Weight:431g Capacity:340ml lid Dia:95 mm Height:37 mm Weight:196 g |
| Packing                                                                                                                                                                                                                                       | Normal packing, Individual gift box, PVC box, window box, color box, white box etc.                                                      |
| Delivery time                                                                                                                                                                                                                                 | Within 35 days after the sample and order confirmed                                                                                      |
| Payment term                                                                                                                                                                                                                                  | 30% deposit by T/T in advance and the balance against the copy of B/L                                                                    |
| Shipment                                                                                                                                                                                                                                      | By sea, by air, by Express and your shipping agent is acceptable                                                                         |
| Usage Occasion                                                                                                                                                                                                                                | Home Decoration, Wedding Decoration, Wedding Gift, Decoration Lifting,                                                                   |