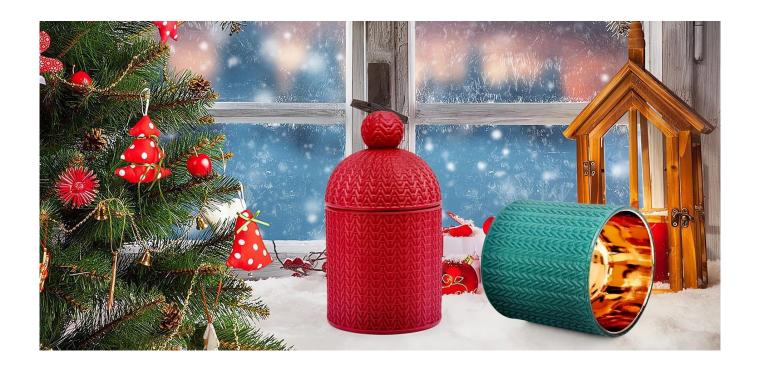

This beautifully decorated Santa Hat Internal electric goldplated <u>glass candle jar</u> with lid is the perfect gift for friendship and an elegant high-end gift for your loved ones. Everyone will appreciate the quality of craftsmanship in this exquisite <u>glass</u> <u>candle jar</u> with lid.