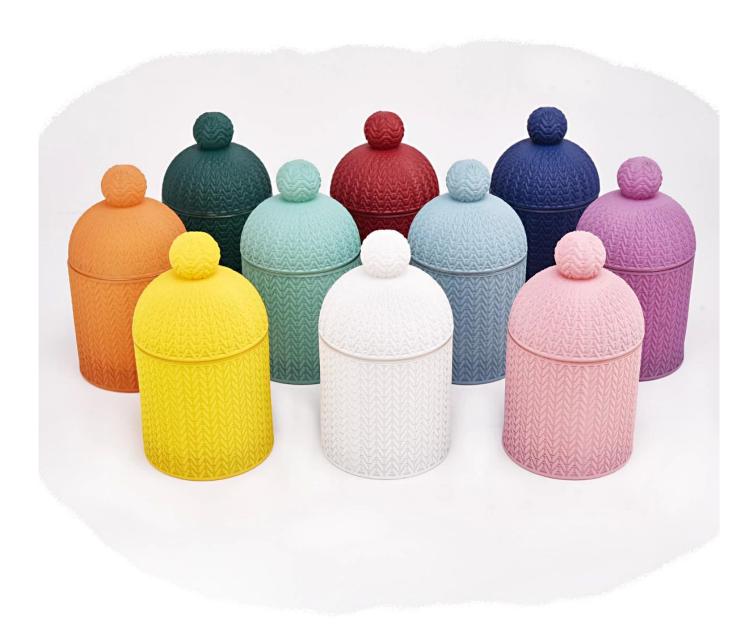

# A wide decorative finish [Applique/Spraying/Frosted etc. [glass candle jar for your selection

These Christmas <u>glass candle jar</u> with lid come in a variety of beautiful colors and we can customize <u>glass candle jar</u> with lid them according to your requirements