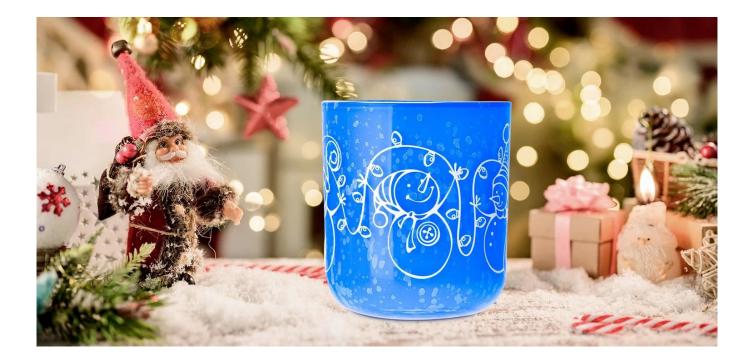

# Wholesale Christmas snowman pattern blue <u>glass candle</u> <u>jar with lid</u>

Yellow Christmas decal paper glass candle holder with lid

In this snow-covered Christmas season, let us add a touch of fresh blue to your home space to add a touch of extraordinary holiday atmosphere. We are proud to introduce - Christmas Snowman pattern blue glass candle jar with lid, a combination of aesthetic and practical winter limited boutique.