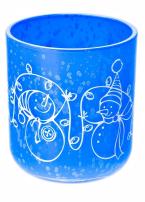

Sky blue Christmas decal paper  $\underline{\textbf{glass candle holder with lid}}$ 

Dark green Christmas decal paper glass candle holder with lid

Grass green Christmas decal paper glass candle holder with lid