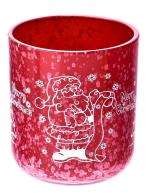

These  $glass\ candle\ jars\ with\ lid$  come in different colors and sizes, we can customize the  $glass\ candle\ jars\ with\ lid$  according to your requirements

Red Christmas decal paper glass candle holder with lid