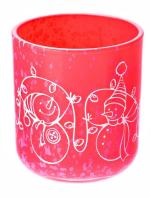

Dark blue Christmas decal paper  ${\color{red}{\bf glass}}$   ${\color{red}{\bf candle}}$   ${\color{red}{\bf holder}}$   ${\color{red}{\bf with}}$   ${\color{red}{\bf lid}}$ 

Rose red Christmas decal paper glass candle holder with lid