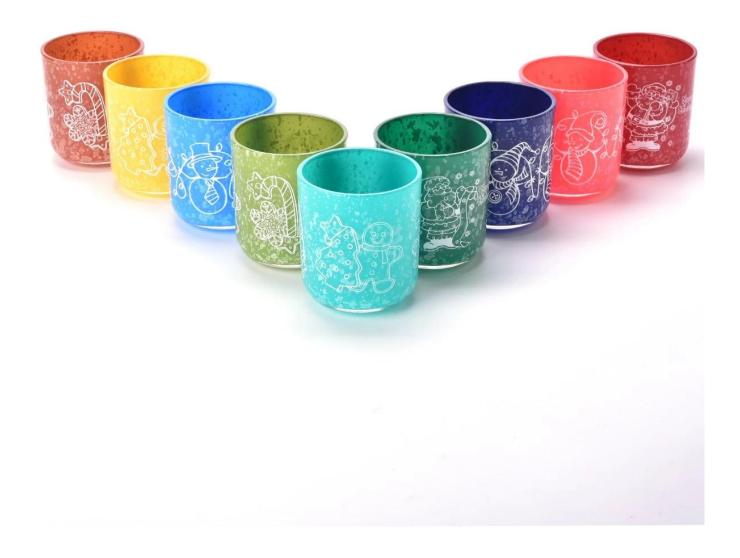

These  $glass\ candle\ jars\ with\ lid$  come in different colors and sizes, we can customize the  $glass\ candle\ jars\ with\ lid$  according to your requirements

Red Christmas decal paper glass candle holder with lid

Dark blue Christmas decal paper  ${\color{red}{\bf glass}}$   ${\color{red}{\bf candle}}$   ${\color{red}{\bf holder}}$   ${\color{red}{\bf with}}$   ${\color{red}{\bf lid}}$ 

Rose red Christmas decal paper glass candle holder with lid

Baby blue Christmas decal paper  ${\color{red}{\bf glass}}$   ${\color{red}{\bf candle}}$   ${\color{red}{\bf holder}}$   ${\color{red}{\bf with}}$   ${\color{red}{\bf lid}}$ 

Brownness Christmas decal paper glass candle holder with lid

Sky blue Christmas decal paper  $\underline{\textbf{glass candle holder with lid}}$ 

Dark green Christmas decal paper glass candle holder with lid

Grass green Christmas decal paper glass candle holder with lid

Yellow Christmas decal paper glass candle holder with lid

In this snow-covered Christmas season, let us add a touch of fresh blue to your home space to add a touch of extraordinary holiday atmosphere. We are proud to introduce - Christmas Snowman pattern blue glass candle jar with lid, a combination of aesthetic and practical winter limited boutique.