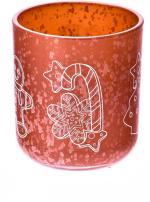

Yellow Christmas decal paper glass candle holder with lid

In this snow-covered Christmas season, let us add a touch of fresh blue to your home space to add a touch of extraordinary holiday atmosphere. We are proud to introduce - Christmas Snowman pattern blue glass candle jar with lid, a combination of aesthetic and practical winter limited boutique.