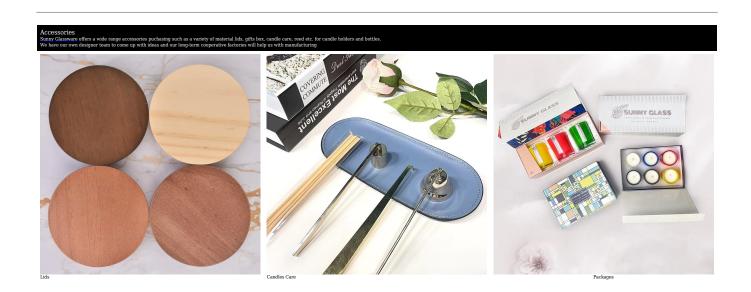

These  $glass\ candle\ jars\ with\ lid$  come in different colors and sizes, we can customize the  $glass\ candle\ jars\ with\ lid$  according to your requirements

Red Christmas decal paper glass candle holder with lid

Dark blue Christmas decal paper  ${\color{red}{\bf glass}}$   ${\color{red}{\bf candle}}$   ${\color{red}{\bf holder}}$   ${\color{red}{\bf with}}$   ${\color{red}{\bf lid}}$ 

Rose red Christmas decal paper glass candle holder with lid

Baby blue Christmas decal paper  ${\color{red}{\bf glass}}$   ${\color{red}{\bf candle}}$   ${\color{red}{\bf holder}}$   ${\color{red}{\bf with}}$   ${\color{red}{\bf lid}}$ 

Brownness Christmas decal paper glass candle holder with lid

Sky blue Christmas decal paper  $\underline{\textbf{glass candle holder with lid}}$ 

Dark green Christmas decal paper glass candle holder with lid

Grass green Christmas decal paper glass candle holder with lid

Yellow Christmas decal paper glass candle holder with lid

In this snow-covered Christmas season, let us add a touch of fresh blue to your home space to add a touch of extraordinary holiday atmosphere. We are proud to introduce - Christmas Snowman pattern blue glass candle jar with lid, a combination of aesthetic and practical winter limited boutique.

Your logo can be designed with exclusive label on the **candle jars** for your brand

**Our Clients** 