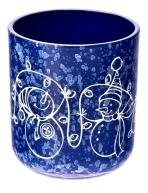

# Wholesale Christmas snowman pattern blue <u>glass candle</u> <u>jar with lid</u>

Dark blue Christmas decal paper  ${\color{red}{\bf glass}}$   ${\color{red}{\bf candle}}$   ${\color{red}{\bf holder}}$   ${\color{red}{\bf with}}$   ${\color{red}{\bf lid}}$ 

Rose red Christmas decal paper glass candle holder with lid

Yellow Christmas decal paper glass candle holder with lid

In this snow-covered Christmas season, let us add a touch of fresh blue to your home space to add a touch of extraordinary holiday atmosphere. We are proud to introduce - Christmas Snowman pattern blue glass candle jar with lid, a combination of aesthetic and practical winter limited boutique.