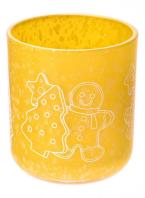

Yellow Christmas decal paper glass candle holder with lid

In this snow-covered Christmas season, let us add a touch of fresh blue to your home space to add a touch of extraordinary holiday atmosphere. We are proud to introduce - Christmas Snowman pattern blue glass candle jar with lid, a combination of aesthetic and practical winter limited boutique.