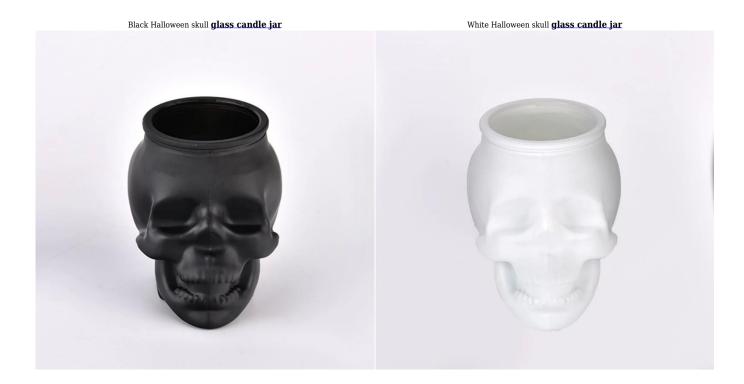

# Wholesale Halloween white skull <u>glass candle jars</u> for holiday decorations

These  $glass\ candle\ jars$  come in different colors and sizes, we can customize the glass  $candle\ jars$  according to your requirements

Whether it's a family gathering, a party with friends or a horror-themed party, the white skull **glass candle jar** can be your go-to guy. It not only lights up the space, but also sparks the imagination of guests, making the party more fun and memorable.