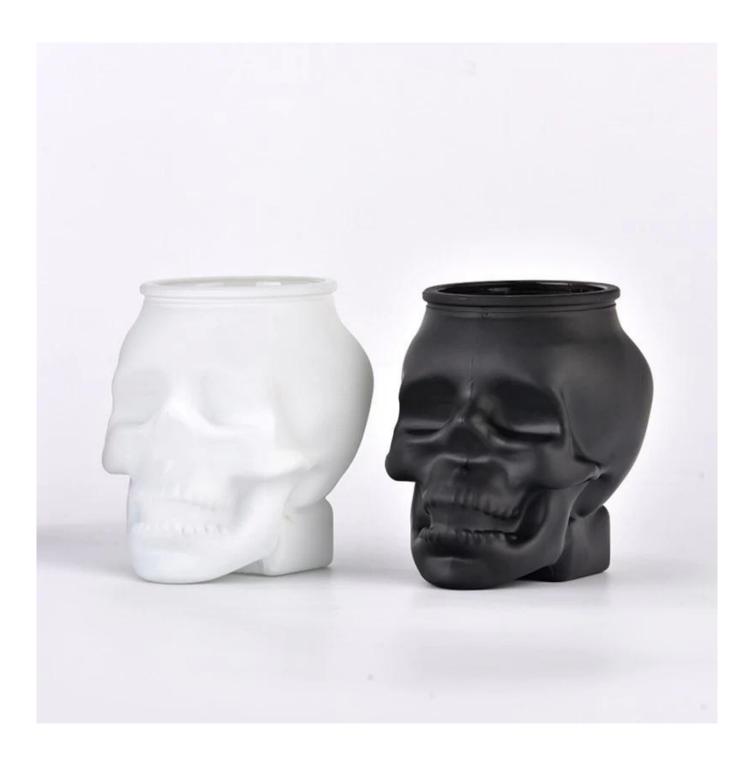

# Wholesale Halloween white skull <u>glass candle jars</u> for holiday decorations

These  $glass\ candle\ jars$  come in different colors and sizes, we can customize the glass  $candle\ jars$  according to your requirements

Whether it's a family gathering, a party with friends or a horror-themed party, the white skull **glass candle jar** can be your go-to guy. It not only lights up the space, but also sparks the imagination of guests, making the party more fun and memorable.