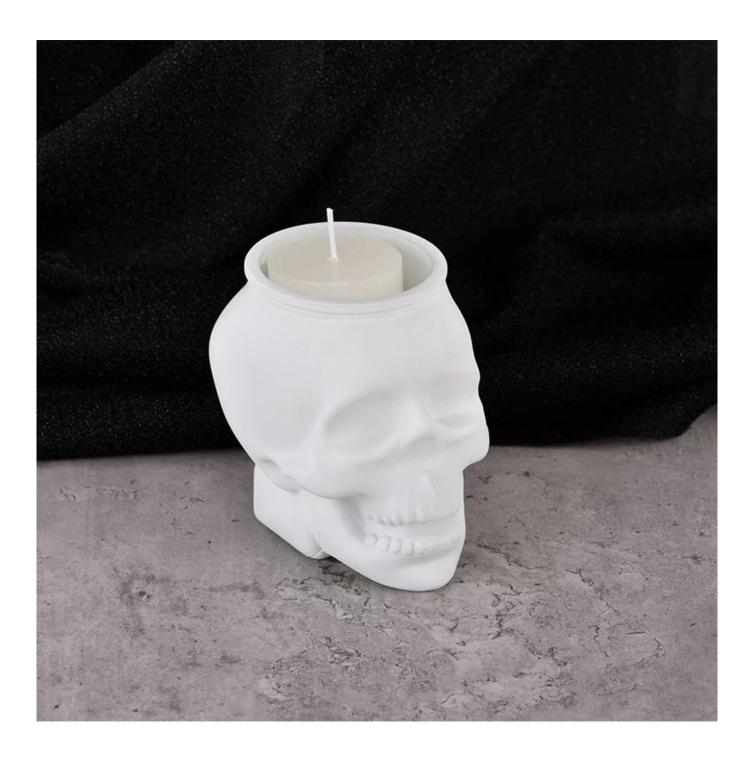

These  $glass\ candle\ jars$  come in different colors and sizes, we can customize the glass  $candle\ jars$  according to your requirements

Whether it's a family gathering, a party with friends or a horror-themed party, the white skull **glass candle jar** can be your go-to guy. It not only lights up the space, but also sparks the imagination of guests, making the party more fun and memorable.