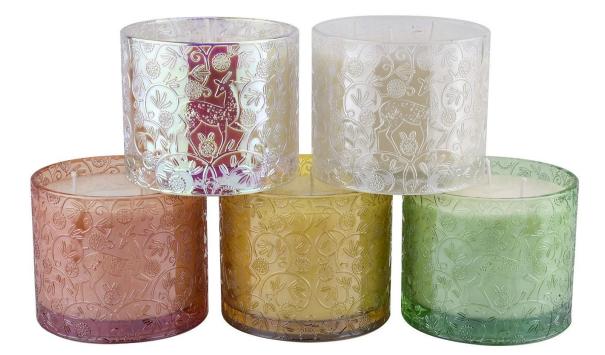

## A wide decorative finish [Electroplating/Spraying/Frosted etc.]glass candle jars for your selection

These colourful <u>glass candle jars</u> come in a variety of beautiful colours, we can customize according to your requirements

Red

Orange gradient