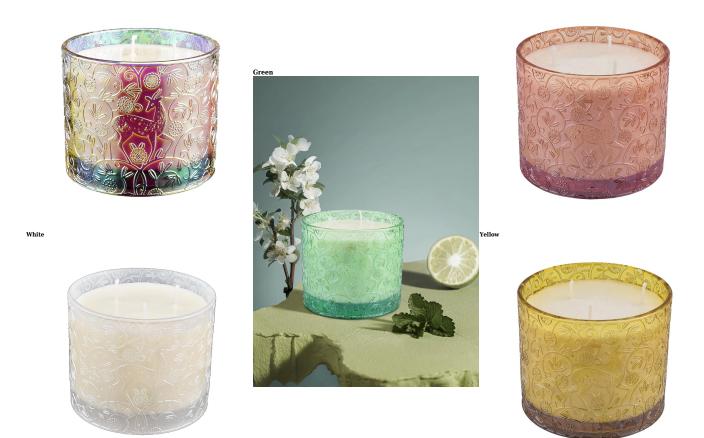

## A wide decorative finish [Electroplating/Spraying/Frosted etc.]glass candle jars for your selection

These colourful <u>glass candle jars</u> come in a variety of beautiful colours, we can customize according to your requirements

Red

Orange gradient