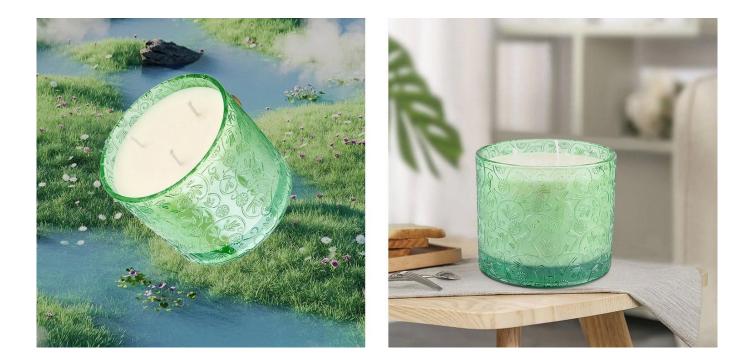

## Green deer design <u>glass candle jars</u>, very visual impact, can bring a fresh and natural breath for the home.

It is made of high quality glass material, which has a very good texture and is also very strong and durable.