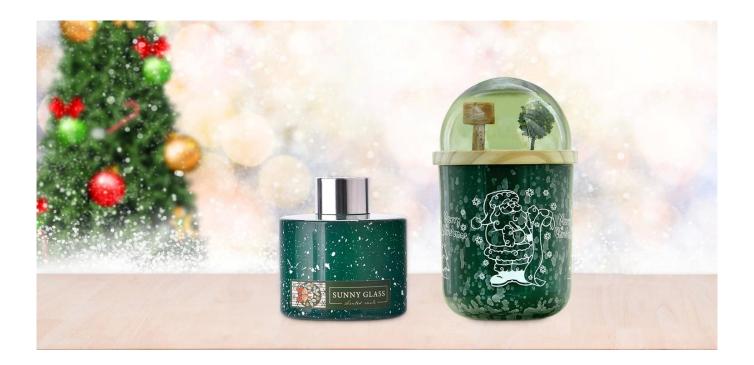

# diffuser bottles according to your requirements

Dark green Christmas glass diffuser bottle

Light red glass diffuser bottles

Blue Christmas glass diffuser bottles

Turquoise Christmas glass diffuser bottle

Red Christmas glass diffuser bottles

Dark blue Christmas glass diffuser bottles

Dark green Christmas glass diffuser bottle

The dark green glass diffuser bottle, like a touch of mystery in the forest, adds a unique charm to your Christmas. Whether it is placed on the table, windowsill or living room, it can instantly create a strong holiday atmosphere.