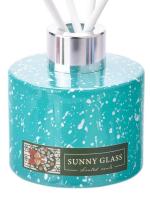

# diffuser bottles according to your requirements

Dark green Christmas glass diffuser bottle

Light red glass diffuser bottles

Blue Christmas glass diffuser bottles

Turquoise Christmas glass diffuser bottle

Red Christmas glass diffuser bottles

Dark blue Christmas glass diffuser bottles

Dark green Christmas glass diffuser bottle

The dark green glass diffuser bottle, like a touch of mystery in the forest, adds a unique charm to your Christmas. Whether it is placed on the table, windowsill or living room, it can instantly create a strong holiday atmosphere.