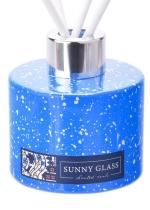

# diffuser bottles according to your requirements

Dark green Christmas glass diffuser bottle

Light red glass diffuser bottles

Blue Christmas glass diffuser bottles

Turquoise Christmas glass diffuser bottle

Red Christmas glass diffuser bottles

Dark blue Christmas glass diffuser bottles

Dark green Christmas glass diffuser bottle

The dark green glass diffuser bottle, like a touch of mystery in the forest, adds a unique charm to your Christmas. Whether it is placed on the table, windowsill or living room, it can instantly create a strong holiday atmosphere.