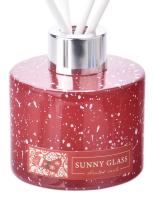

# diffuser bottles according to your requirements

Dark green Christmas glass diffuser bottle

Light red glass diffuser bottles

Blue Christmas glass diffuser bottles

Turquoise Christmas glass diffuser bottle

Red Christmas glass diffuser bottles

Dark blue Christmas glass diffuser bottles

Dark green Christmas glass diffuser bottle

The dark green glass diffuser bottle, like a touch of mystery in the forest, adds a unique charm to your Christmas. Whether it is placed on the table, windowsill or living room, it can instantly create a strong holiday atmosphere.