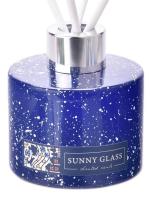

# diffuser bottles according to your requirements

Dark green Christmas glass diffuser bottle

Light red glass diffuser bottles

Blue Christmas glass diffuser bottles

Turquoise Christmas glass diffuser bottle

Red Christmas glass diffuser bottles

Dark blue Christmas glass diffuser bottles

Dark green Christmas glass diffuser bottle

The dark green glass diffuser bottle, like a touch of mystery in the forest, adds a unique charm to your Christmas. Whether it is placed on the table, windowsill or living room, it can instantly create a strong holiday atmosphere.