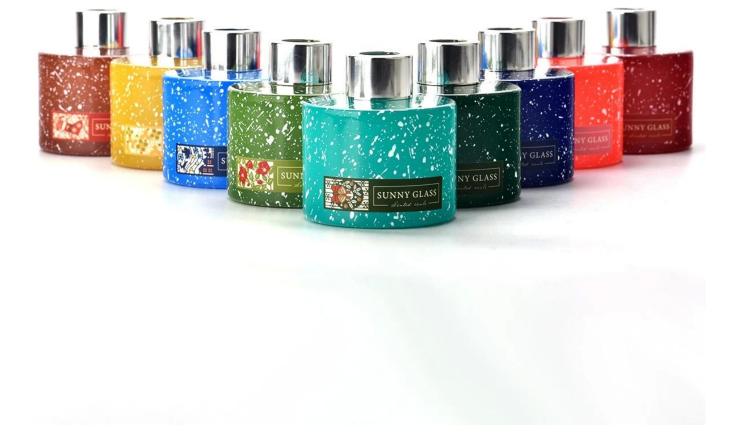

A wide decorative finish  $\square$ Applique/Spraying/Frosted etc. $\square$ glass diffuser bottles for your selection

These glass diffuser bottles come in different colors and sizes, we can customize the glass

# diffuser bottles according to your requirements

Dark green Christmas glass diffuser bottle

Light red glass diffuser bottles

Blue Christmas glass diffuser bottles

Turquoise Christmas glass diffuser bottle

Red Christmas glass diffuser bottles

Dark blue Christmas glass diffuser bottles

Dark green Christmas glass diffuser bottle

The dark green glass diffuser bottle, like a touch of mystery in the forest, adds a unique charm to your Christmas. Whether it is placed on the table, windowsill or living room, it can instantly create a strong holiday atmosphere.