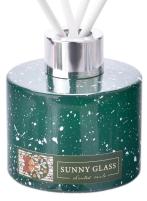

# diffuser bottles according to your requirements

Dark green Christmas glass diffuser bottle

Light red glass diffuser bottles

Blue Christmas glass diffuser bottles

Turquoise Christmas glass diffuser bottle

Red Christmas glass diffuser bottles

Dark blue Christmas glass diffuser bottles

Dark green Christmas glass diffuser bottle

The dark green glass diffuser bottle, like a touch of mystery in the forest, adds a unique charm to your Christmas. Whether it is placed on the table, windowsill or living room, it can instantly create a strong holiday atmosphere.