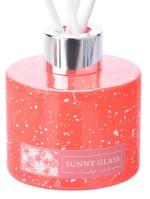

# diffuser bottles according to your requirements

Dark green Christmas glass diffuser bottle

Light red glass diffuser bottles

Blue Christmas glass diffuser bottles

Turquoise Christmas glass diffuser bottle

Red Christmas glass diffuser bottles

Dark blue Christmas glass diffuser bottles

Dark green Christmas glass diffuser bottle

The dark green glass diffuser bottle, like a touch of mystery in the forest, adds a unique charm to your Christmas. Whether it is placed on the table, windowsill or living room, it can instantly create a strong holiday atmosphere.