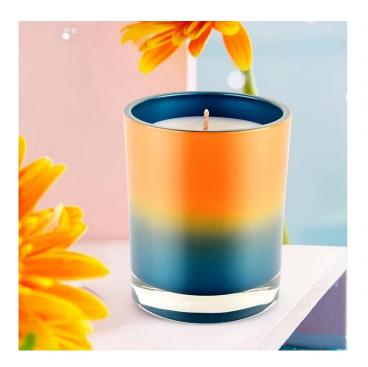

Blue gradient orange

Cyan gradient green

Blue gradient orange glass candle jars can be used to hold candles, makeup brushes, grow succulents, arrange flowers, or even make your own candles. Use your imagination to make glass candle jars glow in every corner of your home.