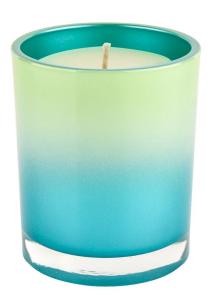

Blue gradient orange

Cyan gradient green

Blue gradient orange glass candle jars can be used to hold candles, makeup brushes, grow succulents, arrange flowers, or even make your own candles. Use your imagination to make glass candle jars glow in every corner of your home.