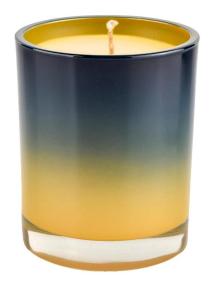

# Wholesale Straight Edge Glass Candle Container Blue Gradient **Orange Decoration**

Blue gradient orange

Cyan gradient green

Blue gradient orange glass candle jars can be used to hold candles, makeup brushes, grow succulents, arrange flowers, or even make your own candles. Use your imagination to make glass candle jars glow in every corner of your home.