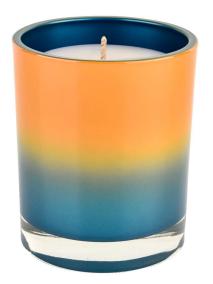

# A wide decorative finish $\square$ Electroplate/Spraying/Frosted etc. $\square$ glass candle jars for your selection

These gradual change glass candle jars come in a variety of beautiful colours, we can customize according to your requirements

Blue gradient orange

Cyan gradient green

Blue gradient orange glass candle jars can be used to hold candles, makeup brushes, grow succulents, arrange flowers, or even make your own candles. Use your imagination to make glass candle jars glow in every corner of your home.