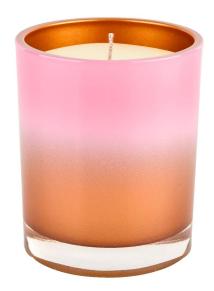

# A wide decorative finish $\square$ Electroplate/Spraying/Frosted etc. $\square$ glass candle jars for your selection

These gradual change glass candle jars come in a variety of beautiful colours, we can customize according to your requirements

Blue gradient orange

Cyan gradient green

Blue gradient orange glass candle jars can be used to hold candles, makeup brushes, grow succulents, arrange flowers, or even make your own candles. Use your imagination to make glass candle jars glow in every corner of your home.