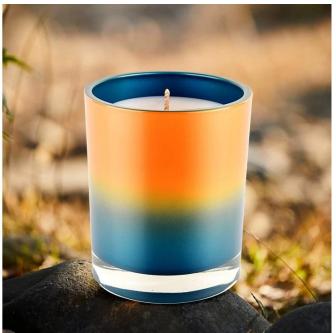

Blue gradient orange

Cyan gradient green

Blue gradient orange glass candle jars can be used to hold candles, makeup brushes, grow succulents, arrange flowers, or even make your own candles. Use your imagination to make glass candle jars glow in every corner of your home.