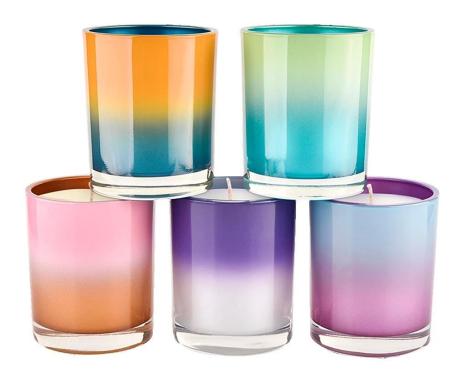

# A wide decorative finish $\square$ Electroplate/Spraying/Frosted etc. $\square$ glass candle jars for your selection

These gradual change glass candle jars come in a variety of beautiful colours, we can customize according to your requirements

Blue gradient orange

Cyan gradient green

Blue gradient orange glass candle jars can be used to hold candles, makeup brushes, grow succulents, arrange flowers, or even make your own candles. Use your imagination to make glass candle jars glow in every corner of your home.