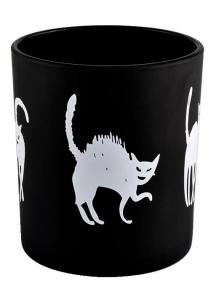

These **glass candle jars** come in different colors and sizes, we can customize the **glass candle jars** according to your requirements

Black Halloween skeleton graffiti $\underline{\textbf{glass candle jar}}$ 

Black Halloween Kitty doodle  ${\color{red} {\bf glass\ candle\ jar}}$ 

Black Halloween creative graffiti **glass candle jar**, whether it is a family gathering, friends carnival, or theme party, the "Ghost of the night" candle jar is an indispensable decorative highlight. It can not only create a strong holiday atmosphere, but also inspire guests' infinite reverie, making the Halloween celebration more memorable.