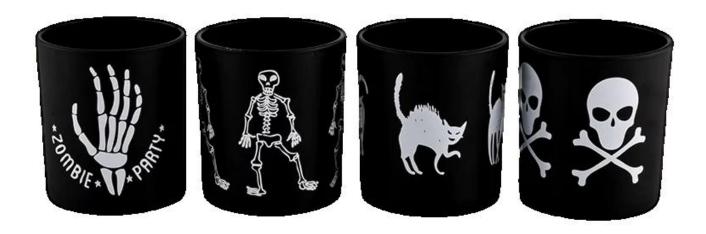

These **glass candle jars** come in different colors and sizes, we can customize the **glass candle jars** according to your requirements

Black Halloween skeleton graffiti $\underline{\textbf{glass candle jar}}$ 

Black Halloween Kitty doodle  ${\color{red} {\bf glass\ candle\ jar}}$ 

Black Halloween creative graffiti **glass candle jar**, whether it is a family gathering, friends carnival, or theme party, the "Ghost of the night" candle jar is an indispensable decorative highlight. It can not only create a strong holiday atmosphere, but also inspire guests' infinite reverie, making the Halloween celebration more memorable.