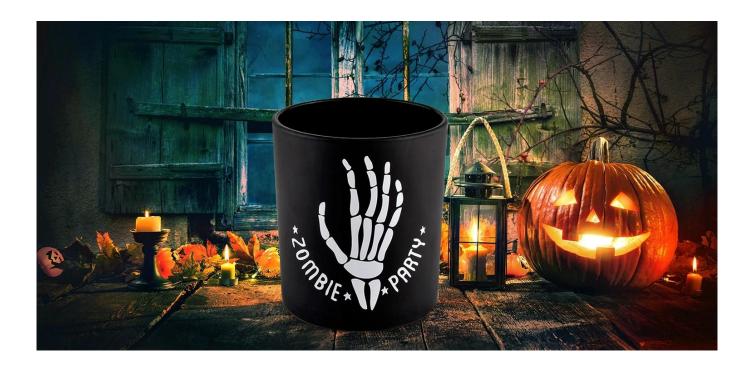

Black Halloween Kitty doodle  ${\color{red} {\bf glass\ candle\ jar}}$ 

Black Halloween creative graffiti **glass candle jar**, whether it is a family gathering, friends carnival, or theme party, the "Ghost of the night" candle jar is an indispensable decorative highlight. It can not only create a strong holiday atmosphere, but also inspire guests' infinite reverie, making the Halloween celebration more memorable.