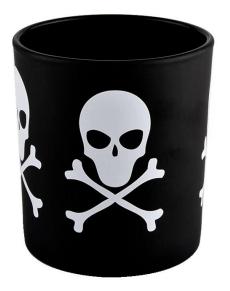

These **glass candle jars** come in different colors and sizes, we can customize the **glass candle jars** according to your requirements

Black Halloween skeleton graffiti $\underline{\textbf{glass candle jar}}$ 