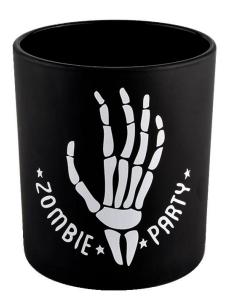

These **glass candle jars** come in different colors and sizes, we can customize the **glass candle jars** according to your requirements

Black Halloween skeleton graffiti $\underline{\textbf{glass candle jar}}$ 