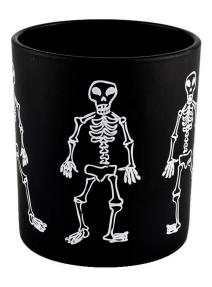

These **glass candle jars** come in different colors and sizes, we can customize the **glass candle jars** according to your requirements

Black Halloween skeleton graffiti $\underline{\textbf{glass candle jar}}$ 