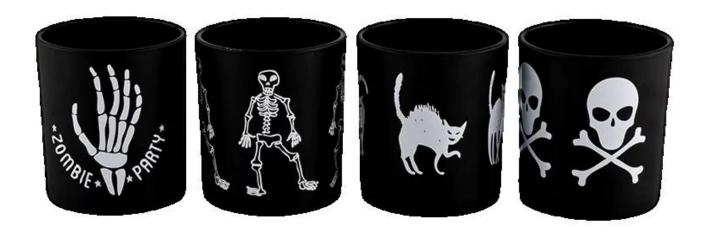

# Wholesale black <u>glass candle jar</u> with Halloween skull design glass candle jars

These **glass candle jars** come in different colors and sizes, we can customize the **glass candle jars** according to your requirements

Black Halloween skeleton graffiti $\underline{\textbf{glass candle jar}}$ 

Black Halloween Kitty doodle  ${\color{red} {\bf glass\ candle\ jar}}$ 

This **glass candle jar** is made of high-quality black glass, which reveals a faint glow, like the deepest stars in the night sky. The pot body carefully hand-painted skull graffiti, each brush is revealed unrestrained and interesting, so that horror and cute clever fusion, adding a unique artistic atmosphere for Halloween.