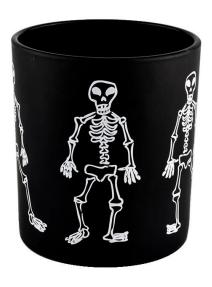

These **glass candle jars** come in different colors and sizes, we can customize the **glass candle jars** according to your requirements

Black Halloween skeleton graffiti $\underline{\textbf{glass candle jar}}$ 

Black Halloween Kitty doodle  ${\color{red} {\bf glass\ candle\ jar}}$ 

This **glass candle jar** is made of high-quality black glass, which reveals a faint glow, like the deepest stars in the night sky. The pot body carefully hand-painted skull graffiti, each brush is revealed unrestrained and interesting, so that horror and cute clever fusion, adding a unique artistic atmosphere for Halloween.