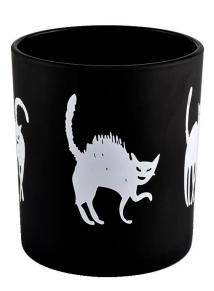

Black Halloween Kitty doodle  ${\color{red} {\bf glass\ candle\ jar}}$ 

This **glass candle jar** is made of high-quality black glass, which reveals a faint glow, like the deepest stars in the night sky. The pot body carefully hand-painted skull graffiti, each brush is revealed unrestrained and interesting, so that horror and cute clever fusion, adding a unique artistic atmosphere for Halloween.