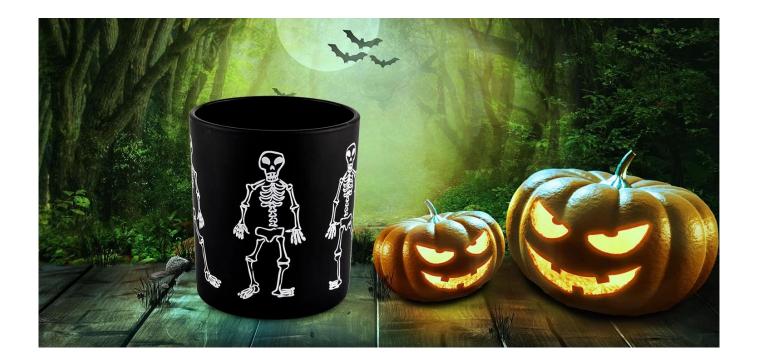

# Wholesale black <u>glass candle jar</u> with Halloween skull design glass candle jars

Black Halloween Kitty doodle  ${\color{red} {\bf glass\ candle\ jar}}$ 

This **glass candle jar** is made of high-quality black glass, which reveals a faint glow, like the deepest stars in the night sky. The pot body carefully hand-painted skull graffiti, each brush is revealed unrestrained and interesting, so that horror and cute clever fusion, adding a unique artistic atmosphere for Halloween.