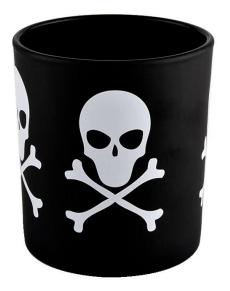

# Wholesale black <u>glass candle jar</u> with Halloween skull design glass candle jars

Black Halloween Kitty doodle  ${\color{red} {\bf glass\ candle\ jar}}$ 

This **glass candle jar** is made of high-quality black glass, which reveals a faint glow, like the deepest stars in the night sky. The pot body carefully hand-painted skull graffiti, each brush is revealed unrestrained and interesting, so that horror and cute clever fusion, adding a unique artistic atmosphere for Halloween.