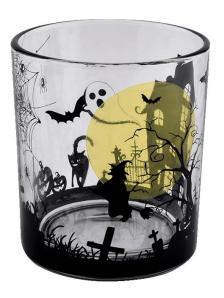

These **glass candle jars** come in different colors and sizes, we can customize the **glass candle jars** according to your requirements

clear  ${f glass\ candle\ jars}$ 

 $black\ \boldsymbol{glass}\ \boldsymbol{candle\ jars}$ 