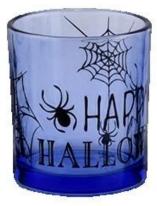

These **glass candle jars** come in different colors and sizes, we can customize the **glass candle jars** according to your requirements

clear  ${f glass\ candle\ jars}$ 

 $black\ \boldsymbol{glass}\ \boldsymbol{candle\ jars}$ 