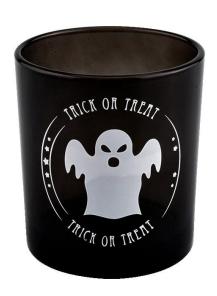

These **glass candle jars** come in different colors and sizes, we can customize the **glass candle jars** according to your requirements

clear  ${f glass\ candle\ jars}$ 

 $black\ \boldsymbol{glass}\ \boldsymbol{candle\ jars}$ 