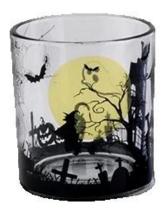

# Wholesale black skull <u>glass candle jars</u> 285ml large capacity bulk candle holder

With its 285ml exquisite capacity and unique skull design, this black skull **glass candle**jars adds a touch of mystery and romance to your home environment. Whether it is placed in the corner of the living room, or on the bookshelf in the study, it can become a striking focus.