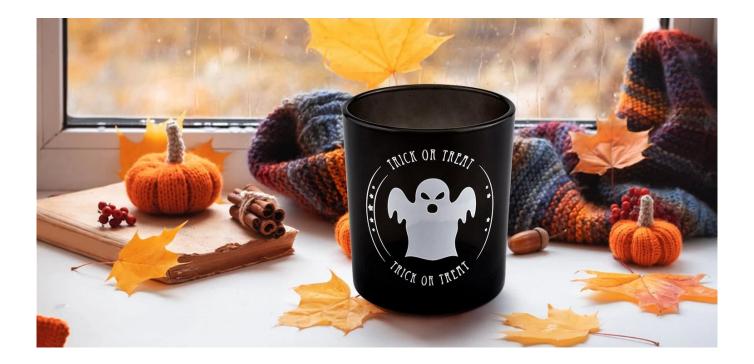

# Wholesale black skull <u>glass candle jars</u> 285ml large capacity bulk candle holder

With its 285ml exquisite capacity and unique skull design, this black skull **glass candle**jars adds a touch of mystery and romance to your home environment. Whether it is placed in the corner of the living room, or on the bookshelf in the study, it can become a striking focus.