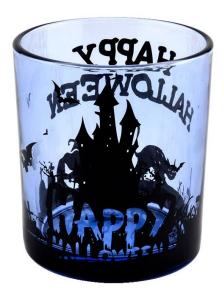

With its 285ml exquisite capacity and unique skull design, this black skull **glass candle**jars adds a touch of mystery and romance to your home environment. Whether it is placed in the corner of the living room, or on the bookshelf in the study, it can become a striking focus.