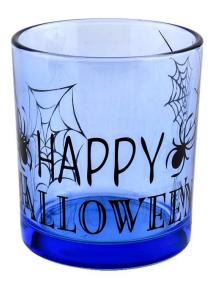

These **glass candle jars** come in different colors and sizes, we can customize the **glass candle jars** according to your requirements

clear  ${f glass\ candle\ jars}$ 

 $black\ \boldsymbol{glass}\ \boldsymbol{candle\ jars}$ 