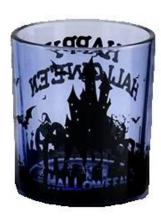

These **glass candle jars** come in different colors and sizes, we can customize the **glass candle jars** according to your requirements

clear  ${f glass\ candle\ jars}$ 

 $black\ \boldsymbol{glass}\ \boldsymbol{candle\ jars}$ 