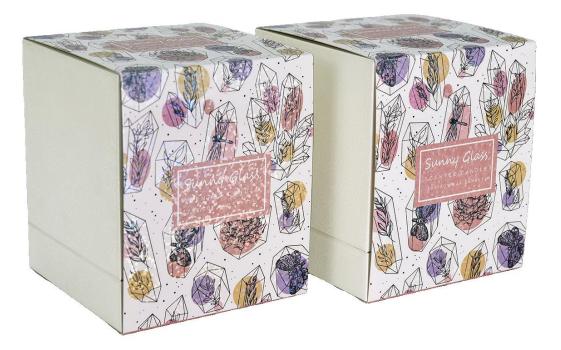

### **Product Description**

Exquisite <u>candle holder packaging box</u> is a high quality packaging material, <u>candle holder packaging box</u> can not only protect your products, but also enhance your brand image.exquisite <u>candle holder packaging box</u> are made of high quality materials, durable and beautiful. <u>Sunny Glassware</u> design team can tailor unique <u>candle holder packaging box</u> designs to your needs and brand image to make your products stand out in the market.

The outer surface of the <u>candle holder packaging box</u> uses a beautiful pattern design, bright colors and rich layers, which can attract consumers' attention.

The design and color of the <u>candle holder packaging box</u> can be customized to your requirements

This packaging box is not only suitable for <u>candle holder packaging</u> <u>box</u> gift packaging, but also can be used for jewelry, small household goods and other goods packaging; Square exquisite pattern color packaging box is a beautiful appearance, good quality packaging box.