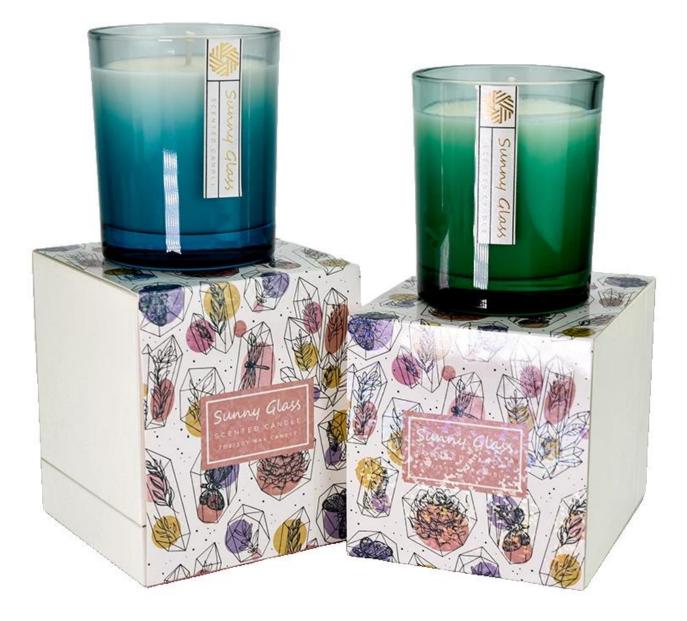

### **Product Description**

Exquisite <u>candle holder packaging box</u> is a high quality packaging material, <u>candle holder packaging box</u> can not only protect your products, but also enhance your brand image.exquisite <u>candle holder packaging box</u> are made of high quality materials, durable and beautiful. <u>Sunny Glassware</u> design team can tailor unique <u>candle holder packaging box</u> designs to your needs and brand image to make your products stand out in the market.

The outer surface of the <u>candle holder packaging box</u> uses a beautiful pattern design, bright colors and rich layers, which can attract consumers' attention.

The design and color of the <u>candle holder packaging box</u> can be customized to your requirements

This packaging box is not only suitable for <u>candle holder packaging</u> <u>box</u> gift packaging, but also can be used for jewelry, small household goods and other goods packaging; Square exquisite pattern color packaging box is a beautiful appearance, good quality packaging box.