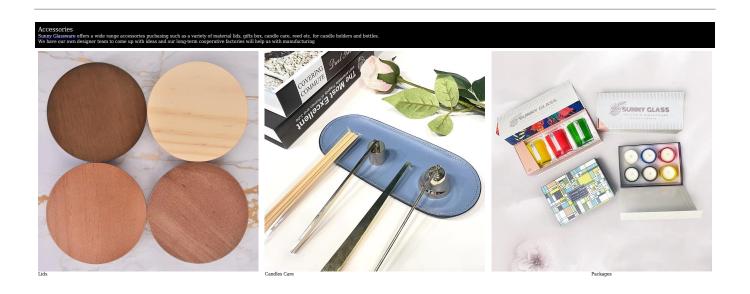

×

These clear glass candle jar come in a variety of sizes and we can customize them according to your requirements

No. SGBZ150150H 55oz/1875ml/1406g H150 T150 B:142

No. SGBZ120120H 29oz/968ml/700g H120 T120 B:112

No. SGBZ100100H 14oz/575ml/420g H100 T100 B:95

No. SGBZ9990H 12oz/480ml/445g H90 T99 B:95

Your logo can be designed with exclusive label on the  $\underline{\text{candle jars}}$  for your brand

Complete the look by adding a PVC lid, wood lid or metal lid to your finished candle. And don't forget... we also have perfectly fitted boxes and lid to give it that finishing touch.