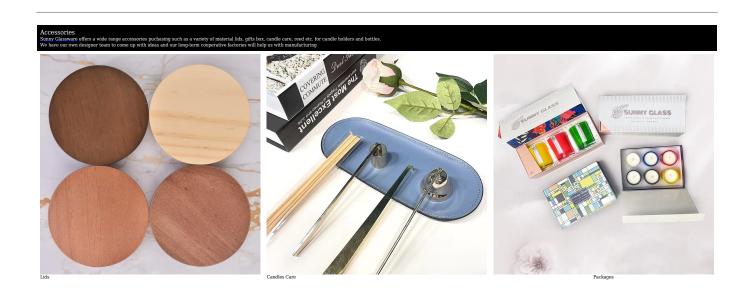

A wide decorative finish  $\square$ Applique/Spraying/Frosted etc. $\square$ glass diffuser bottles for your selection

These glass diffuser bottles come in different colors and sizes, we can customize the glass diffuser bottles according to your requirements