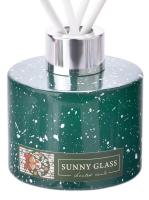

Brown Christmas glass diffuser bottles

Yellow Christmas glass diffuser bottles

Dark green Christmas glass diffuser bottles

Light red glass diffuser bottle

Blue Christmas glass diffuser bottles

Turquoise Christmas glass diffuser bottles

Red Christmas glass diffuser bottles

Dark Christmas glass diffuser bottle

Dark green Christmas glass diffuser bottles

In this magical Christmas season, let us add a touch of warmth and mystery to your home with a unique Christmas brown empty <u>glass diffuser bottle</u>. This is not only a decoration, but also a messenger of love and blessings, so that the joy of the festival quietly blooming in every corner.