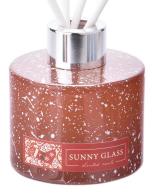

Brown Christmas glass diffuser bottles

Yellow Christmas glass diffuser bottles

Dark green Christmas glass diffuser bottles

Light red glass diffuser bottle

Blue Christmas glass diffuser bottles

Turquoise Christmas glass diffuser bottles

Red Christmas glass diffuser bottles

Dark Christmas glass diffuser bottle

Dark green Christmas glass diffuser bottles

In this magical Christmas season, let us add a touch of warmth and mystery to your home with a unique Christmas brown empty <u>glass diffuser bottle</u>. This is not only a decoration, but also a messenger of love and blessings, so that the joy of the festival quietly blooming in every corner.