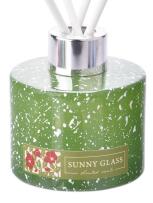

Brown Christmas glass diffuser bottles

Yellow Christmas glass diffuser bottles

Dark green Christmas glass diffuser bottles

Light red glass diffuser bottle

Blue Christmas glass diffuser bottles

Turquoise Christmas glass diffuser bottles

Red Christmas glass diffuser bottles

Dark Christmas glass diffuser bottle

Dark green Christmas glass diffuser bottles

In this magical Christmas season, let us add a touch of warmth and mystery to your home with a unique Christmas brown empty <u>glass diffuser bottle</u>. This is not only a decoration, but also a messenger of love and blessings, so that the joy of the festival quietly blooming in every corner.