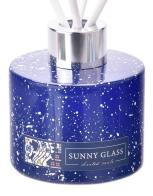

Brown Christmas glass diffuser bottles

Yellow Christmas glass diffuser bottles

Dark green Christmas glass diffuser bottles

Light red glass diffuser bottle

Blue Christmas glass diffuser bottles

Turquoise Christmas glass diffuser bottles

Red Christmas glass diffuser bottles

Dark Christmas glass diffuser bottle

Dark green Christmas glass diffuser bottles

In this magical Christmas season, let us add a touch of warmth and mystery to your home with a unique Christmas brown empty <u>glass diffuser bottle</u>. This is not only a decoration, but also a messenger of love and blessings, so that the joy of the festival quietly blooming in every corner.