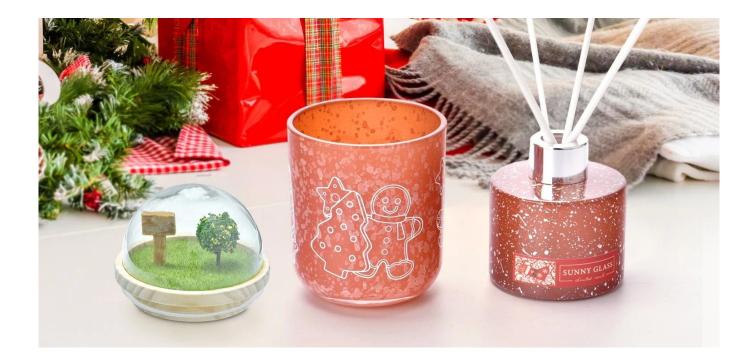

A wide decorative finish  $\square$ Applique/Spraying/Frosted etc. $\square$ glass diffuser bottles for your selection

These glass diffuser bottles come in different colors and sizes, we can customize the glass diffuser bottles according to your requirements

Brown Christmas glass diffuser bottles

Yellow Christmas glass diffuser bottles

Dark green Christmas glass diffuser bottles

Light red glass diffuser bottle

Blue Christmas glass diffuser bottles

Turquoise Christmas glass diffuser bottles

Red Christmas glass diffuser bottles

Dark Christmas glass diffuser bottle

Dark green Christmas glass diffuser bottles

In this magical Christmas season, let us add a touch of warmth and mystery to your home with a unique Christmas brown empty <u>glass diffuser bottle</u>. This is not only a decoration, but also a messenger of love and blessings, so that the joy of the festival quietly blooming in every corner.