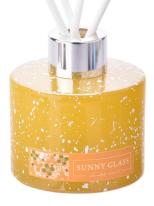

Brown Christmas glass diffuser bottles

Yellow Christmas glass diffuser bottles

Dark green Christmas glass diffuser bottles

Light red glass diffuser bottle

Blue Christmas glass diffuser bottles

Turquoise Christmas glass diffuser bottles