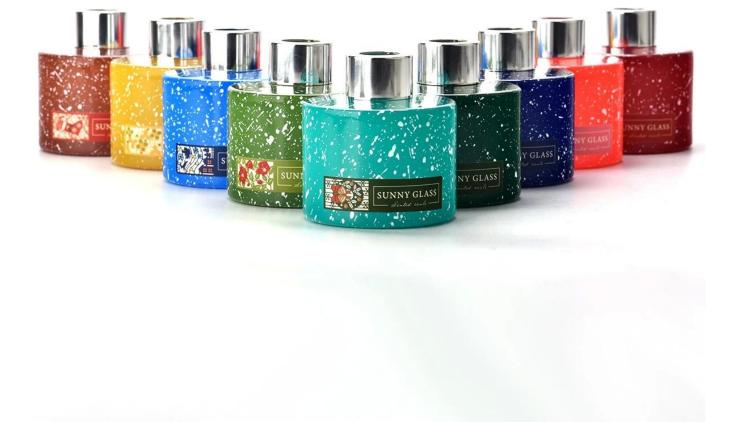

Brown Christmas glass diffuser bottles

Yellow Christmas glass diffuser bottles

Dark green Christmas glass diffuser bottles

Light red glass diffuser bottle

Blue Christmas glass diffuser bottles

Turquoise Christmas glass diffuser bottles

Red Christmas glass diffuser bottles

Dark Christmas glass diffuser bottle

Dark green Christmas glass diffuser bottles

In this magical Christmas season, let us add a touch of warmth and mystery to your home with a unique Christmas brown empty <u>glass diffuser bottle</u>. This is not only a decoration, but also a messenger of love and blessings, so that the joy of the festival quietly blooming in every corner.