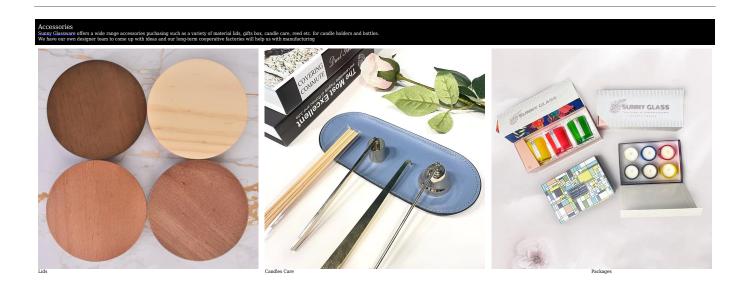

Your logo can be designed with exclusive label on the candle jars

# for your brand