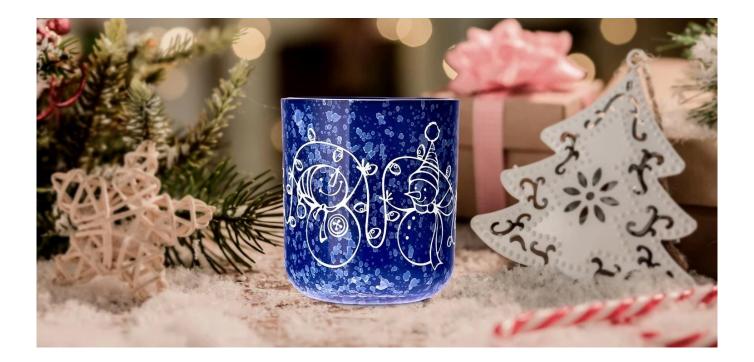

Dark blue Christmas decal paper  ${\color{red}{\bf glass}}$   ${\color{red}{\bf candle}}$   ${\color{red}{\bf holder}}$   ${\color{red}{\bf with}}$   ${\color{red}{\bf lid}}$ 

Rose red Christmas decal paper glass candle holder with lid

Dark green Christmas decal paper glass candle holder with lid

Grass green Christmas decal paper glass candle holder with lid

Yellow Christmas decal paper glass candle holder with lid

This glass candle jar with lid, in a classic dark blue hue, looks like the brightest stars in the night sky, adding a touch of mystery and elegance to your Christmas table or home decor.