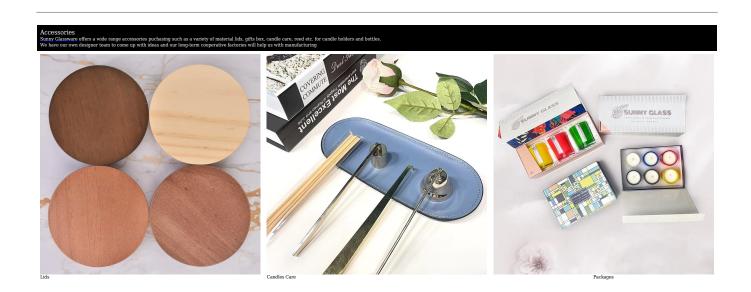

# Wholesale custom logo dark blue Christmas decal paper glass candle jar with lid

These  $glass\ candle\ jars\ with\ lid$  come in different colors and sizes, we can customize the  $glass\ candle\ jars\ with\ lid$  according to your requirements

Red Christmas decal paper glass candle holder with lid

Dark blue Christmas decal paper  ${\color{red}{\bf glass}}$   ${\color{red}{\bf candle}}$   ${\color{red}{\bf holder}}$   ${\color{red}{\bf with}}$   ${\color{red}{\bf lid}}$ 

Rose red Christmas decal paper glass candle holder with lid

Baby blue Christmas decal paper  ${\color{red}{\bf glass\ candle\ holder\ with\ lid}}$ 

Brownness Christmas decal paper glass candle holder with lid

Sky blue Christmas decal paper  $\underline{\textbf{glass candle holder with lid}}$ 

Dark green Christmas decal paper glass candle holder with lid

Grass green Christmas decal paper glass candle holder with lid

Yellow Christmas decal paper glass candle holder with lid

This glass candle jar with lid, in a classic dark blue hue, looks like the brightest stars in the night sky, adding a touch of mystery and elegance to your Christmas table or home decor.

Your logo can be designed with exclusive label on the candle jars for your brand

Our Clients