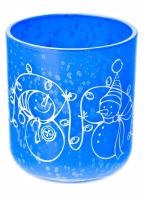

Baby blue Christmas decal paper  ${\color{red}{\bf glass\ candle\ holder\ with\ lid}}$ 

Brownness Christmas decal paper glass candle holder with lid

Sky blue Christmas decal paper  $\underline{\textbf{glass candle holder with lid}}$ 