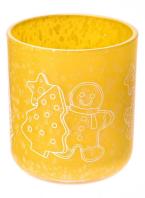

Dark green Christmas decal paper glass candle holder with lid

Grass green Christmas decal paper glass candle holder with lid

Yellow Christmas decal paper glass candle holder with lid

This glass candle jar with lid, in a classic dark blue hue, looks like the brightest stars in the night sky, adding a touch of mystery and elegance to your Christmas table or home decor.