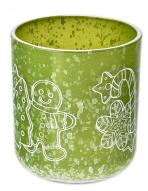

Dark green Christmas decal paper glass candle holder with lid

Grass green Christmas decal paper glass candle holder with lid

Yellow Christmas decal paper glass candle holder with lid

This glass candle jar with lid, in a classic dark blue hue, looks like the brightest stars in the night sky, adding a touch of mystery and elegance to your Christmas table or home decor.