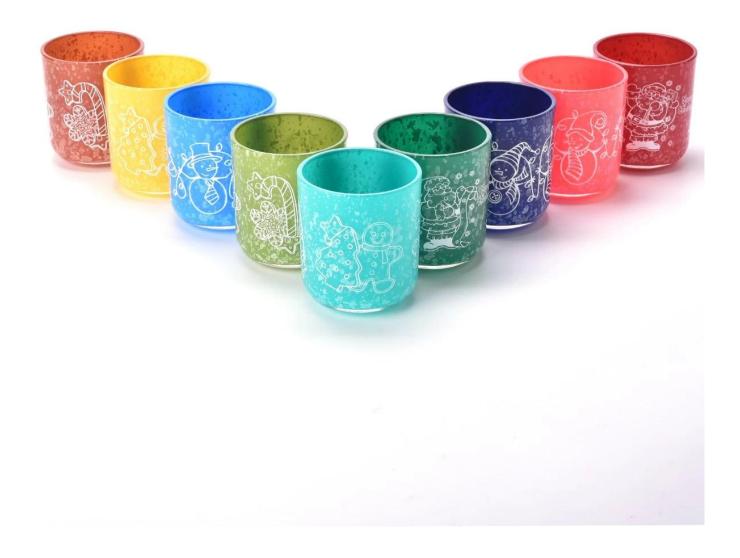

These  $glass\ candle\ jars\ with\ lid$  come in different colors and sizes, we can customize the  $glass\ candle\ jars\ with\ lid$  according to your requirements

Red Christmas decal paper glass candle holder with lid

Dark blue Christmas decal paper  ${\color{red}{\bf glass}}$   ${\color{red}{\bf candle}}$   ${\color{red}{\bf holder}}$   ${\color{red}{\bf with}}$   ${\color{red}{\bf lid}}$ 

Rose red Christmas decal paper glass candle holder with lid

Baby blue Christmas decal paper  ${\color{red}{\bf glass\ candle\ holder\ with\ lid}}$ 

Brownness Christmas decal paper glass candle holder with lid

Sky blue Christmas decal paper  $\underline{\textbf{glass candle holder with lid}}$ 

Dark green Christmas decal paper glass candle holder with lid

Grass green Christmas decal paper glass candle holder with lid

Yellow Christmas decal paper glass candle holder with lid

This glass candle jar with lid, in a classic dark blue hue, looks like the brightest stars in the night sky, adding a touch of mystery and elegance to your Christmas table or home decor.