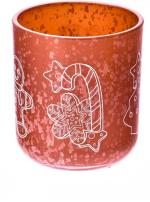

Baby blue Christmas decal paper  ${\color{red}{\bf glass\ candle\ holder\ with\ lid}}$ 

Brownness Christmas decal paper glass candle holder with lid

Sky blue Christmas decal paper  $\underline{\textbf{glass candle holder with lid}}$ 