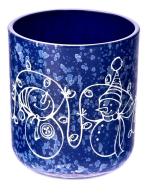

Dark blue Christmas decal paper  ${\color{red}{\bf glass}}$   ${\color{red}{\bf candle}}$   ${\color{red}{\bf holder}}$   ${\color{red}{\bf with}}$   ${\color{red}{\bf lid}}$ 

Rose red Christmas decal paper glass candle holder with lid

Dark green Christmas decal paper glass candle holder with lid

Grass green Christmas decal paper glass candle holder with lid

Yellow Christmas decal paper glass candle holder with lid

This glass candle jar with lid, in a classic dark blue hue, looks like the brightest stars in the night sky, adding a touch of mystery and elegance to your Christmas table or home decor.