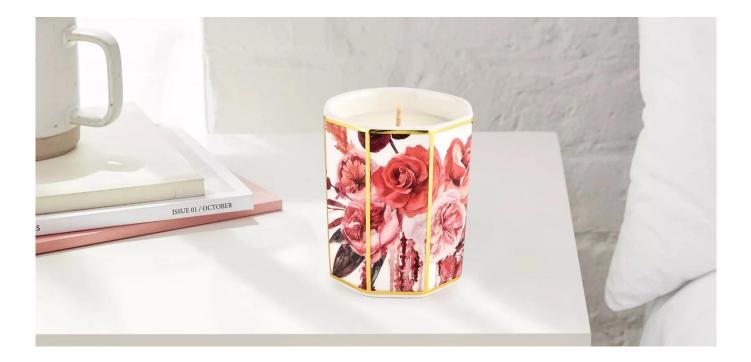

#### Pink orange rose decal octagon

Octagonal decal of red roses

Chrysanthemum octagonal applique

This beautiful floral decal comes to life with a wide selection of <u>ceramic candle jars</u>. Whether it's a <u>ceramic candle jars</u>, or a storage jar that can bring warmth and happiness to your life, custom <u>ceramic candle jars</u> offer you more options to match your home decor. You can create more patterns for your candle brand!