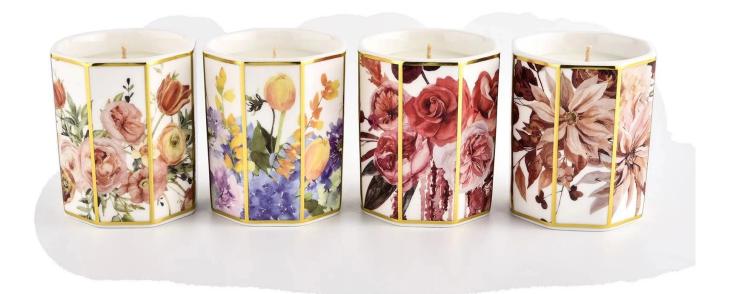

## Wholesale custom octagonal decal of red roses ceramic candle jars

## A wide decorative finish [Applique/Spraying/Frosted etc.]ceramic candle jars for your selection

These <u>ceramic candle jars</u> come in a variety of beautiful colors and we can customize them according to your <u>ceramic candle</u> jars requirements

#### Pink orange rose decal octagon

Octagonal decal of red roses

Chrysanthemum octagonal applique

This beautiful floral decal comes to life with a wide selection of <u>ceramic candle jars</u>. Whether it's a <u>ceramic candle jars</u>, or a storage jar that can bring warmth and happiness to your life, custom <u>ceramic candle jars</u> offer you more options to match your home decor. You can create more patterns for your candle brand!