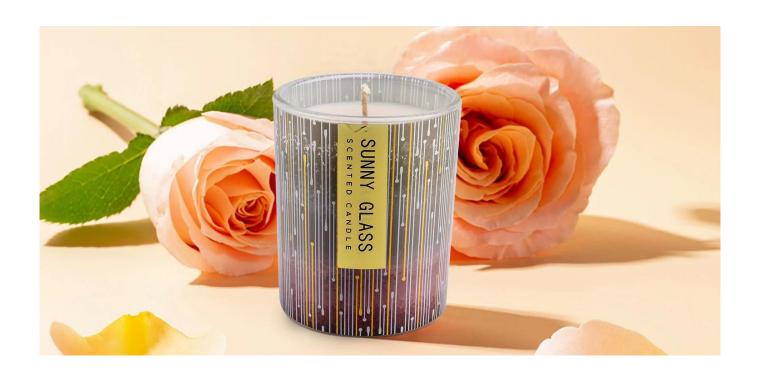

### Wholesale custom vertical stripe red and yellow glass candle jar

## A wide decorative finish $\square$ Electroplate/Spraying/Frosted etc. $\square$ glass candle jars for your selection

These vertical stripe red and yellow glass candle jars come in a variety of beautiful colours, we can customize according to your requirements

vertical stripe blue and yellow

Glass candle jars can be used to hold candles, makeup brushes, grow succulents, arrange flowers, or even make your own candles.

Use your imagination to make glass candle jars glow in every corner of your home.