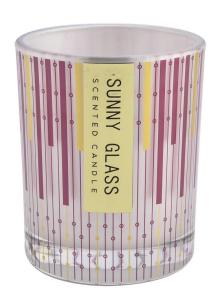

## A wide decorative finish $\square$ Electroplate/Spraying/Frosted etc. $\square$ glass candle jars for your selection

These vertical stripe red and yellow glass candle jars come in a variety of beautiful colours, we can customize according to your requirements

vertical stripe blue and yellow

Glass candle jars can be used to hold candles, makeup brushes, grow succulents, arrange flowers, or even make your own candles.

Use your imagination to make glass candle jars glow in every corner of your home.