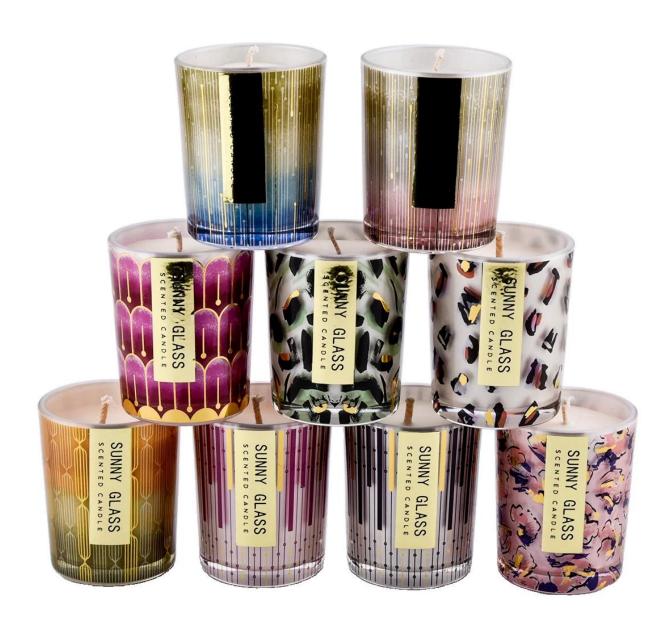

## A wide decorative finish $\square$ Electroplate/Spraying/Frosted etc. $\square$ glass candle jars for your selection

These vertical stripe red and yellow glass candle jars come in a variety of beautiful colours, we can customize according to your requirements

vertical stripe blue and yellow

Glass candle jars can be used to hold candles, makeup brushes, grow succulents, arrange flowers, or even make your own candles.

Use your imagination to make glass candle jars glow in every corner of your home.