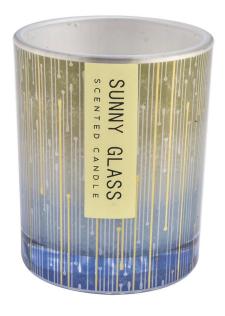

## A wide decorative finish $\square$ Electroplate/Spraying/Frosted etc. $\square$ glass candle jars for your selection

These vertical stripe red and yellow glass candle jars come in a variety of beautiful colours, we can customize according to your requirements

vertical stripe blue and yellow

Glass candle jars can be used to hold candles, makeup brushes, grow succulents, arrange flowers, or even make your own candles.

Use your imagination to make glass candle jars glow in every corner of your home.