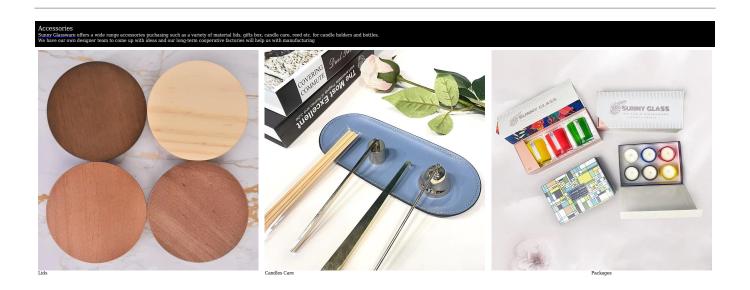

## A wide decorative finish $\square$ Electroplate/Spraying/Frosted etc. $\square$ glass candle jars for your selection

These vertical stripe red and yellow glass candle jars come in a variety of beautiful colours, we can customize according to your requirements

# Your logo can be designed with exclusive label on the $\underline{\text{candle jars}}$ for your brand