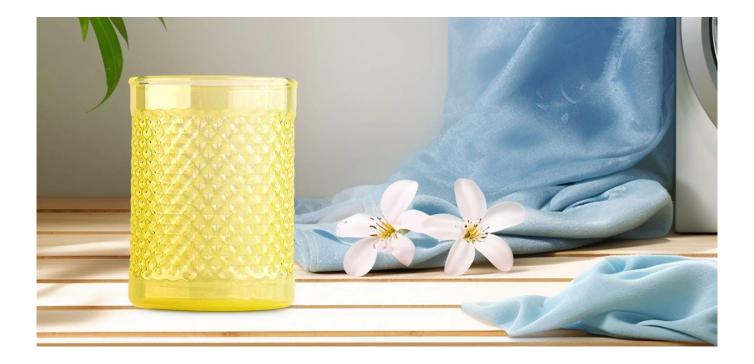

# Wholesale dimpled grain pattern yellow empty jar glass candle jar home decoration

These  $\underline{\textbf{glass candle jar}}$  come in different colors and sizes, we can customize the  $\underline{\textbf{glass}}$   $\underline{\textbf{candle jar}}$  according to your requirements

Orange recessed grain  ${\color{red} {\bf glass\ candle\ jar}}$ 

Yellow recessed grain **glass candle jar** 

This **glass candle jar** uses a unique concave design, which not only adds visual layer, but also creates a dreamlike light and shadow effect under the candlelight. Every time it is lit, it is like an unexpected encounter with romance.