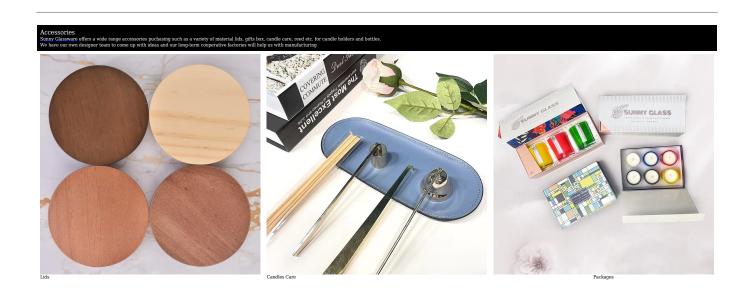

Your logo can be designed with exclusive label on the  $\underline{\textbf{candle jars}}$  for your brand

**Our Clients** 