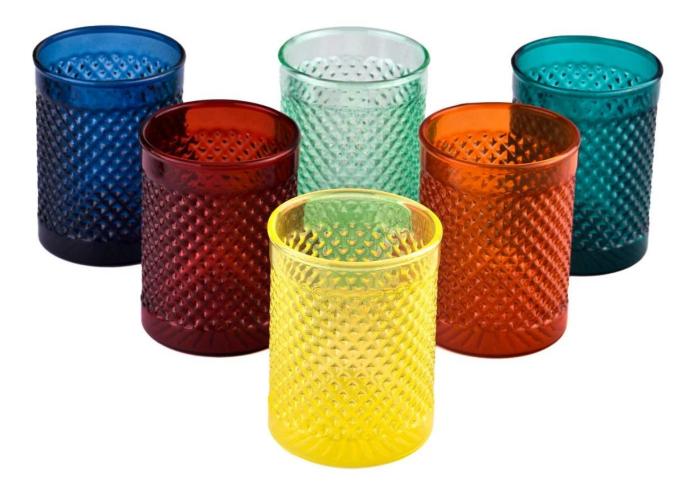

These  $\underline{\textbf{glass candle jar}}$  come in different colors and sizes, we can customize the  $\underline{\textbf{glass}}$   $\underline{\textbf{candle jar}}$  according to your requirements

Orange recessed grain  ${\color{red} {\bf glass\ candle\ jar}}$ 

Yellow recessed grain **glass candle jar** 

This **glass candle jar** uses a unique concave design, which not only adds visual layer, but also creates a dreamlike light and shadow effect under the candlelight. Every time it is lit, it is like an unexpected encounter with romance.