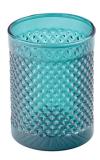

# Custom recessed grain pattern blue <u>glass candle jars</u> for candle making

These  $\underline{\textbf{glass candle jar}}$  come in different colors and sizes, we can customize the  $\underline{\textbf{glass}}$   $\underline{\textbf{candle jar}}$  according to your requirements