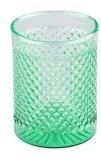

# Custom recessed grain pattern blue <u>glass candle jars</u> for candle making

These  $\underline{\textbf{glass candle jar}}$  come in different colors and sizes, we can customize the  $\underline{\textbf{glass}}$   $\underline{\textbf{candle jar}}$  according to your requirements