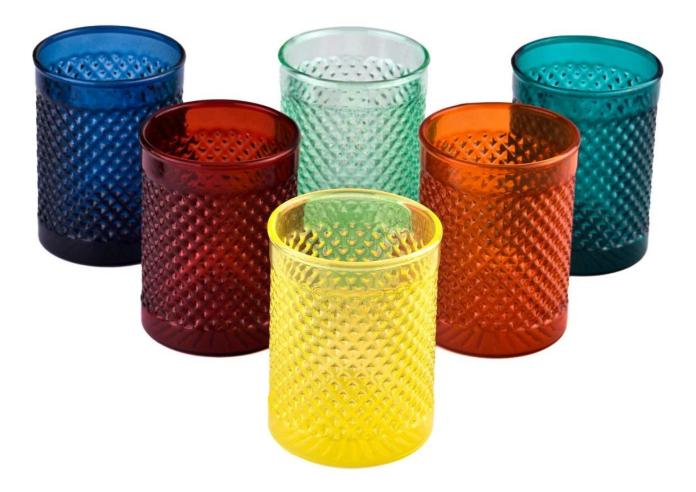

# Custom recessed grain pattern blue <u>glass candle jars</u> for candle making

These  $\underline{\textbf{glass candle jar}}$  come in different colors and sizes, we can customize the  $\underline{\textbf{glass}}$   $\underline{\textbf{candle jar}}$  according to your requirements

Orange recessed grain  ${\color{red} {\bf glass\ candle\ jar}}$ 

Yellow recessed grain **glass candle jar** 

The unique concave design of the **glass candle jar** is not only beautiful, but also can effectively prevent slipping and increase the safety of use; Suitable for placing candles of various sizes, it is the ideal choice for home decoration, holiday celebrations, birthday parties.