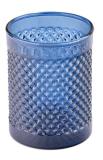

# Custom recessed grain pattern blue <u>glass candle jars</u> for candle making

These  $\underline{\textbf{glass candle jar}}$  come in different colors and sizes, we can customize the  $\underline{\textbf{glass}}$   $\underline{\textbf{candle jar}}$  according to your requirements