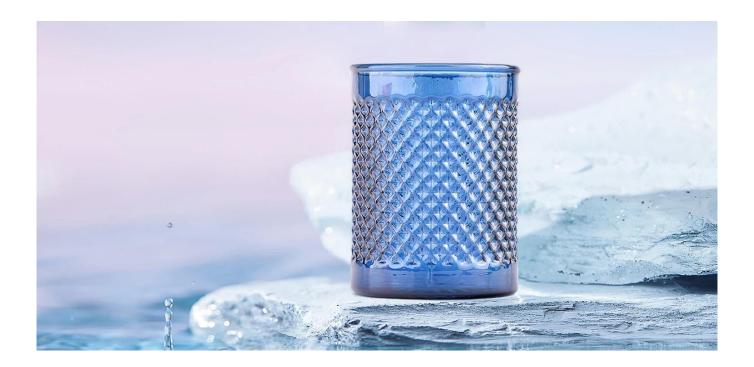

# Custom recessed grain pattern blue <u>glass candle jars</u> for candle making

These  $\underline{\textbf{glass candle jar}}$  come in different colors and sizes, we can customize the  $\underline{\textbf{glass}}$   $\underline{\textbf{candle jar}}$  according to your requirements