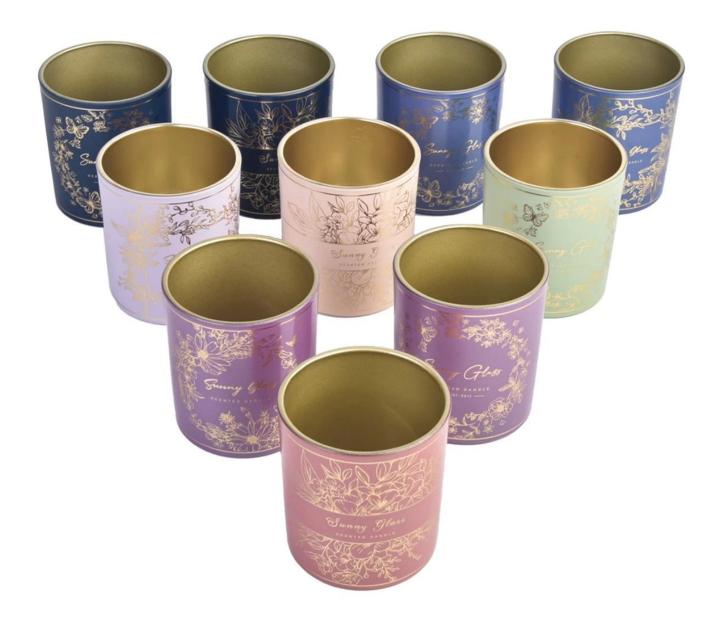

# A wide decorative finish [Applique/Spraying/Frosted etc.]glass candle jars for your selection

These Christmas <u>glass candle jars</u> come in a variety of beautiful colors and we can customize <u>glass candle jars</u> them according to your requirements

This starry dark blue <u>glass candle jars</u> is made of glass, <u>glass</u> <u>candle jars</u> the overall shape is very delicate, <u>glass candle</u> <u>jars</u> placed on the nightstand, after dinner and love in bed together to watch a love movie is very ceremonial