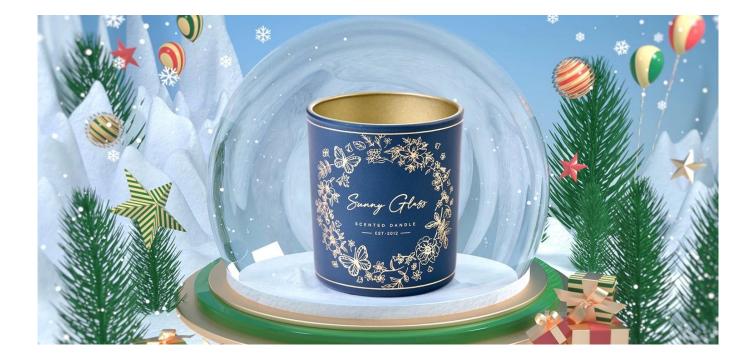

# Wholesale empty dark blue applique glass candle jar

#### **Product Description**

Christmas party want to have a sense of ceremony, this high appearance level of Christmas <u>glass candle jar</u> is a good choice, <u>glass</u> <u>candle jar</u> can be placed in every inconspicuous corner, <u>glass candle jar</u> enter the shoe cabinet, bathroom wash basin... No matter where you go, you can feel the Christmas atmosphere.

This starry dark blue <u>glass candle jars</u> is made of glass, <u>glass</u> <u>candle jars</u> the overall shape is very delicate, <u>glass candle</u> <u>jars</u> placed on the nightstand, after dinner and love in bed together to watch a love movie is very ceremonial