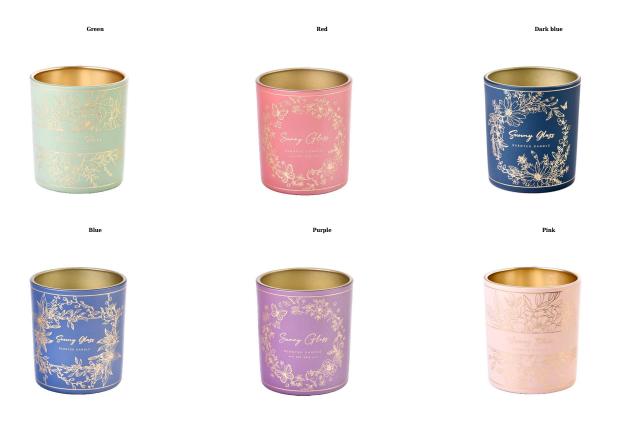

# A wide decorative finish [Applique/Spraying/Frosted etc.]glass candle jars for your selection

These Christmas <u>glass candle jars</u> come in a variety of beautiful colors and we can customize <u>glass candle jars</u> them according to your requirements