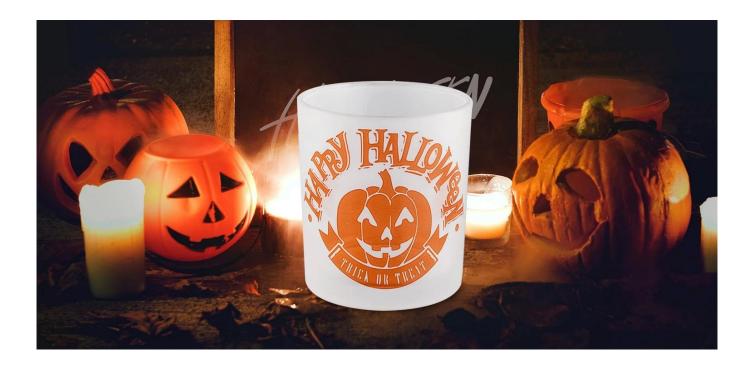

Yellow Halloween graffiti **glass candle jar** 

This Halloween-themed **glass candle jar**, with a delicate frosted process, not only feels delicate, but also reflects a subtle matte shine in the light. Pumpkin patterns are vivid and detailed, adding a touch of holiday weirdness to your home decor.