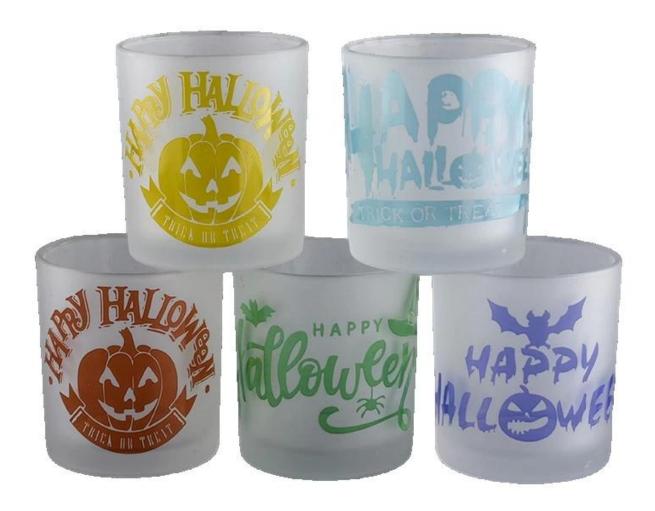

These **glass candle jars** come in different colors and sizes, we can customize the **glass candle jars** according to your requirements

Blue Halloween graffiti $\underline{\textbf{glass candle jar}}$ 

Yellow Halloween graffiti **glass candle jar** 

This Halloween-themed **glass candle jar**, with a delicate frosted process, not only feels delicate, but also reflects a subtle matte shine in the light. Pumpkin patterns are vivid and detailed, adding a touch of holiday weirdness to your home decor.