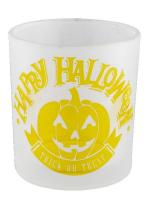

Yellow Halloween graffiti **glass candle jar** 

This Halloween-themed **glass candle jar**, with a delicate frosted process, not only feels delicate, but also reflects a subtle matte shine in the light. Pumpkin patterns are vivid and detailed, adding a touch of holiday weirdness to your home decor.