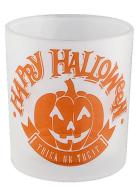

These **glass candle jars** come in different colors and sizes, we can customize the **glass candle jars** according to your requirements

Blue Halloween graffiti $\underline{\textbf{glass candle jar}}$ 