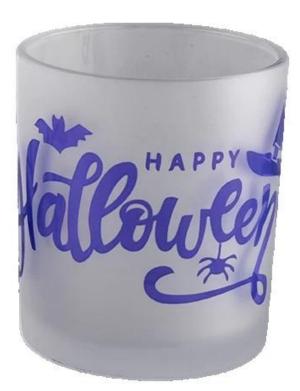

# Wholesale frosted white <u>glass candle jars</u> with black halloween designs

These **glass candle jars** come in different colors and sizes, we can customize the **glass candle jars** according to your requirements

In this Halloween full of fantasy and surprise, let us use this frosted white and black

collision **glass candle jars** to ignite the spark of creativity and inspiration, and jointly open a wonderful journey about light and shadow, mystery and romance.

Your logo can be designed with exclusive label on the **candle jars** for your brand