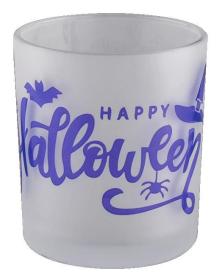

# Wholesale frosted white <u>glass candle jars</u> with black halloween designs

These **glass candle jars** come in different colors and sizes, we can customize the **glass candle jars** according to your requirements

In this Halloween full of fantasy and surprise, let us use this frosted white and black

collision **glass candle jars** to ignite the spark of creativity and inspiration, and jointly open a wonderful journey about light and shadow, mystery and romance.

Your logo can be designed with exclusive label on the **candle jars** for your brand