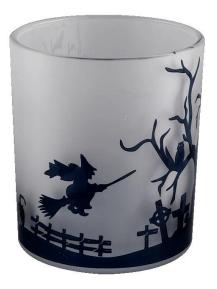

# Wholesale frosted white <u>glass candle jars</u> with black halloween designs

These **glass candle jars** come in different colors and sizes, we can customize the **glass candle jars** according to your requirements

In this Halloween full of fantasy and surprise, let us use this frosted white and black

collision **glass candle jars** to ignite the spark of creativity and inspiration, and jointly open a wonderful journey about light and shadow, mystery and romance.

Your logo can be designed with exclusive label on the **candle jars** for your brand