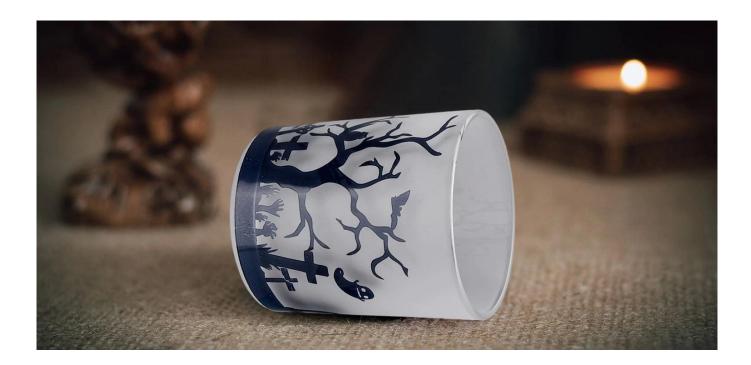

# Wholesale frosted white <u>glass candle jars</u> with black halloween designs

These **glass candle jars** come in different colors and sizes, we can customize the **glass candle jars** according to your requirements

In this Halloween full of fantasy and surprise, let us use this frosted white and black

collision **glass candle jars** to ignite the spark of creativity and inspiration, and jointly open a wonderful journey about light and shadow, mystery and romance.

Your logo can be designed with exclusive label on the **candle jars** for your brand