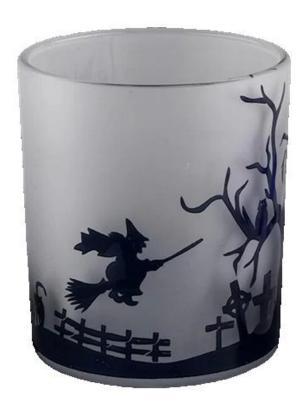

# Wholesale frosted white <u>glass candle jars</u> with black halloween designs

These **glass candle jars** come in different colors and sizes, we can customize the **glass candle jars** according to your requirements

In this Halloween full of fantasy and surprise, let us use this frosted white and black

collision **glass candle jars** to ignite the spark of creativity and inspiration, and jointly open a wonderful journey about light and shadow, mystery and romance.

Your logo can be designed with exclusive label on the **candle jars** for your brand