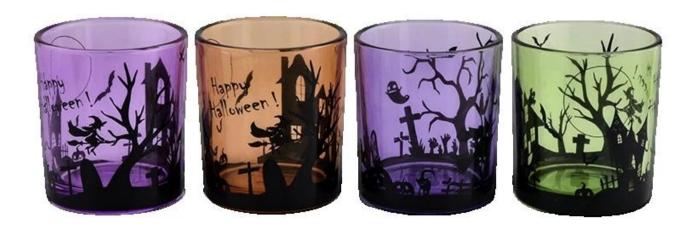

These **glass candle jars** come in different colors and sizes, we can customize the **glass candle jars** according to your requirements

orange  $\underline{\textbf{glass candle jars}}$ 

ligth purple  $\underline{\textbf{glass candle jars}}$ 

Clear green **glass candle jars** is not only a lighting device, but also a magician of holiday atmosphere, with its unique transparent texture and deep green, to add a touch of irresistible magic to your Halloween party.