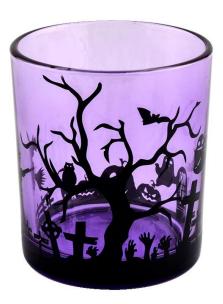

These **glass candle jars** come in different colors and sizes, we can customize the **glass candle jars** according to your requirements

orange  $\underline{\textbf{glass candle jars}}$ 

ligth purple  $\underline{\textbf{glass candle jars}}$ 