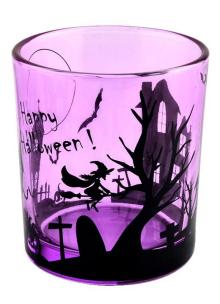

These **glass candle jars** come in different colors and sizes, we can customize the **glass candle jars** according to your requirements

orange  $\underline{\textbf{glass candle jars}}$ 

ligth purple  $\underline{\textbf{glass candle jars}}$ 

Clear green **glass candle jars** is not only a lighting device, but also a magician of holiday atmosphere, with its unique transparent texture and deep green, to add a touch of irresistible magic to your Halloween party.