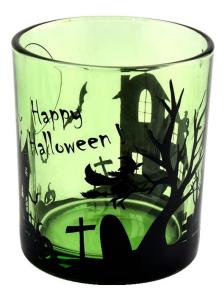

Clear green **glass candle jars** is not only a lighting device, but also a magician of holiday atmosphere, with its unique transparent texture and deep green, to add a touch of irresistible magic to your Halloween party.