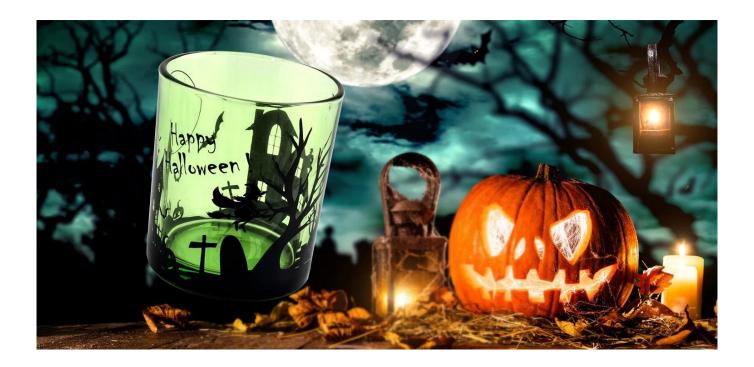

Clear green **glass candle jars** is not only a lighting device, but also a magician of holiday atmosphere, with its unique transparent texture and deep green, to add a touch of irresistible magic to your Halloween party.