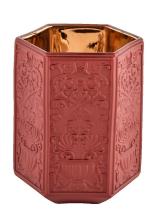

These  ${\color{red}{\bf glass}}$  candle  ${\color{red}{\bf jar}}$  come in different colors and sizes, we can customize the  ${\color{red}{\bf glass}}$ candle jar according to your requirements

The curves and decorative elements of the Baroque style are perfectly reflected in this **glass candle jar**. Smooth lines, exquisite patterns, every place reveals the classical gorgeous and romantic. Placed in the home, it is like a work of art, let people linger.

Your logo can be designed with exclusive label on the  $\underline{\textbf{candle jars}}$  for your brand

**Our Clients** 