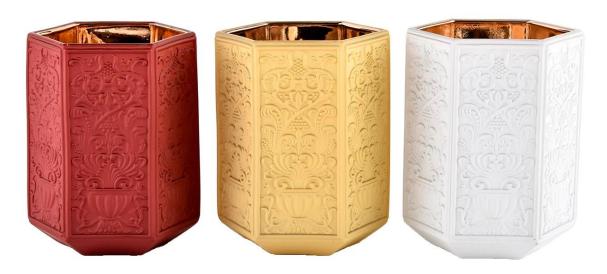

These  ${\color{red}{\bf glass}}$  candle  ${\color{red}{\bf jar}}$  come in different colors and sizes, we can customize the  ${\color{red}{\bf glass}}$ candle jar according to your requirements

The curves and decorative elements of the Baroque style are perfectly reflected in this **glass candle jar**. Smooth lines, exquisite patterns, every place reveals the classical gorgeous and romantic. Placed in the home, it is like a work of art, let people linger.

Your logo can be designed with exclusive label on the  $\underline{\textbf{candle jars}}$  for your brand

**Our Clients** 