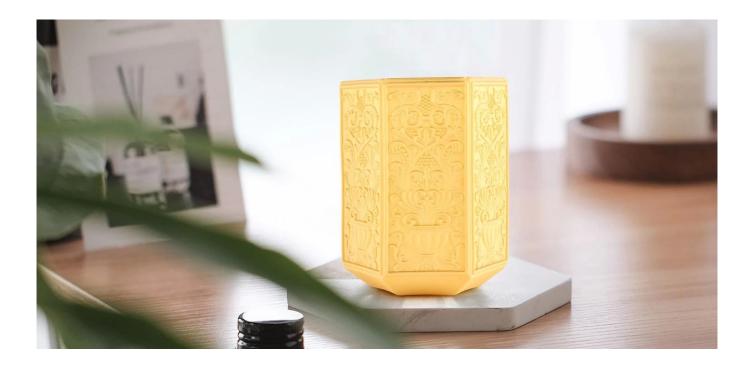

# Wholesale baroque gold-plated yellow glass candle jar

These  ${\color{red}{\bf glass}}$  candle  ${\color{red}{\bf jar}}$  come in different colors and sizes, we can customize the  ${\color{red}{\bf glass}}$ candle jar according to your requirements

The curves and decorative elements of the Baroque style are perfectly reflected in this **glass candle jar**. Smooth lines, exquisite patterns, every place reveals the classical gorgeous and romantic. Placed in the home, it is like a work of art, let people linger.