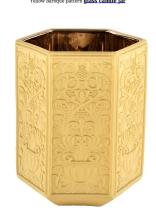

# Wholesale baroque gold-plated yellow glass candle jar

These  ${\color{red}{\bf glass}}$  candle  ${\color{red}{\bf jar}}$  come in different colors and sizes, we can customize the  ${\color{red}{\bf glass}}$ candle jar according to your requirements

The curves and decorative elements of the Baroque style are perfectly reflected in this **glass candle jar**. Smooth lines, exquisite patterns, every place reveals the classical gorgeous and romantic. Placed in the home, it is like a work of art, let people linger.

Your logo can be designed with exclusive label on the  $\underline{\textbf{candle jars}}$  for your brand

**Our Clients** 