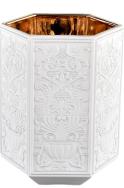

These  ${\color{red}{\bf glass}}$  candle  ${\color{red}{\bf jar}}$  come in different colors and sizes, we can customize the  ${\color{red}{\bf glass}}$ candle jar according to your requirements

The curves and decorative elements of the Baroque style are perfectly reflected in this **glass candle jar**. Smooth lines, exquisite patterns, every place reveals the classical gorgeous and romantic. Placed in the home, it is like a work of art, let people linger.

Your logo can be designed with exclusive label on the  $\underline{\textbf{candle jars}}$  for your brand

**Our Clients** 