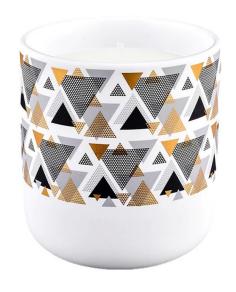

# A wide decorative finish [Applique/Spraying/Frosted etc. [ceramic candle jars] for your selection

These <u>ceramic candle jars</u> come in a variety of beautiful colors and we can customize them according to your <u>ceramic candle</u> <u>jars</u> requirements

 ${\bf Multi\text{-}colored\ triangular\ geometric\ pattern}$ 

Multicolor polka dot geometric pattern

Multi-colored diamond geometric pattern

Multicolor spherical geometric pattern

This <u>ceramic candle jars</u>. Whether it's a <u>ceramic candle jars</u>, or a storage jar that can bring warmth and happiness to your life, custom <u>ceramic candle jars</u> offer you more options to match your home decor. You can create more patterns for your candle brand!