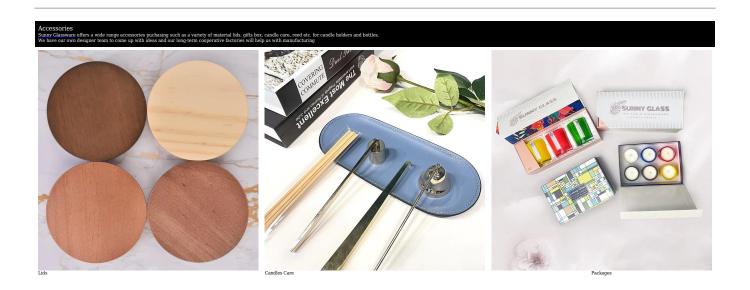

### **BOOST BUSINESS RAPIDLY**

All the customers have good profit and get 30% sales increase every year

| Product Description                                                                                                                                                                                               |                                                                                                            |
|-------------------------------------------------------------------------------------------------------------------------------------------------------------------------------------------------------------------|------------------------------------------------------------------------------------------------------------|
| Ceramic candle holders can be processed in various shapes and textures according to requirements, which can meet the needs of different styles of decoration, adding a unique beauty to indoor or outdoor Spaces. |                                                                                                            |
| Sample time                                                                                                                                                                                                       | 1) 5 days if there is <u>ceramic</u> shape and size     2) 15 days, if you need new shapes and sizes glass |
| Measure                                                                                                                                                                                                           | Item No.:SCRG210022 Top dia: 88.6mm Height: 99.2mm Width: 88.6mm Weight: 294g Capacity: 427ml              |
| Packing                                                                                                                                                                                                           | Normal packing, Individual gift box, PVC box, window box, color box, white box etc.                        |
| Delivery time                                                                                                                                                                                                     | Within 35 days after the sample and order confirmed                                                        |
| Payment term                                                                                                                                                                                                      | 30% deposit by T/T in advance and the balance against the copy of B/L                                      |
| Shipment                                                                                                                                                                                                          | By sea, by air, by Express and your shipping agent is acceptable                                           |
| Usage Occasion                                                                                                                                                                                                    | Home Decoration, Wedding Decoration, Wedding Gift, Decoration Lifting,                                     |