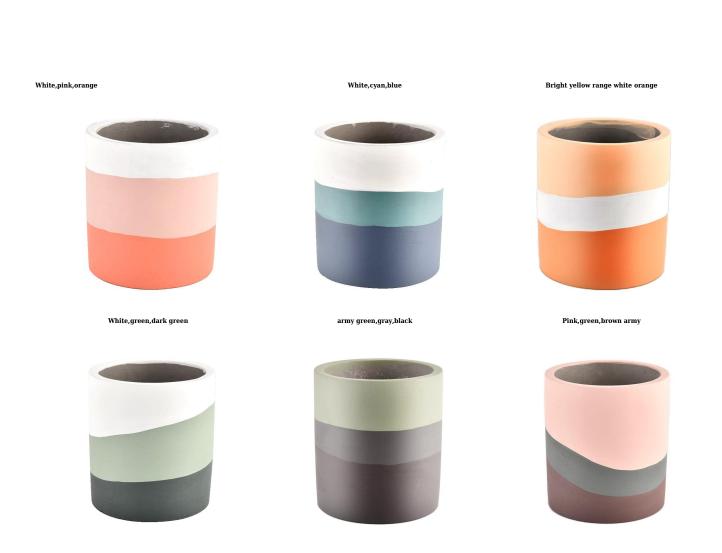

## These <u>concrete ceramic candle jars</u> come in a variety of beautiful colors and we can customize them according to your <u>concrete</u> <u>candle jars</u> requirements

Made of concrete and ceramic materials, it has high durability and can be used for a long time without easy damage. The weight of the <u>concrete candle jars</u> pot is large, making the <u>concrete candle</u> jars have good stability and is not easy to dump.

## A wide decorative finish [Applique/Spraying/Frosted etc.]concrete candle jars for your selection

Sunny Glassware strictly protect the customers' designs, all the newly designed items from us haven't been copied in three years.