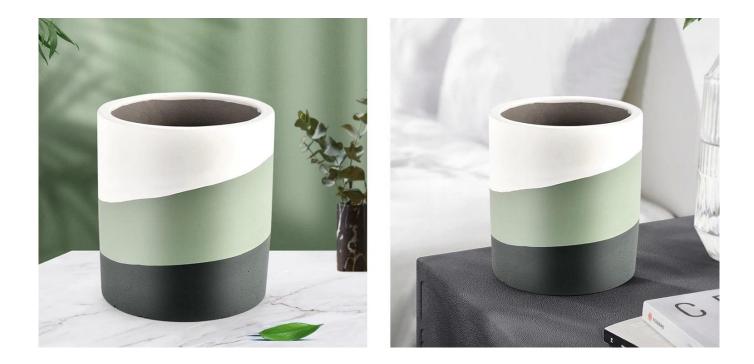

## These <u>concrete ceramic candle jars</u> come in a variety of beautiful colors and we can customize them according to your <u>concrete</u> <u>candle jars</u> requirements

Made of concrete and ceramic materials, it has high durability and can be used for a long time without easy damage. The weight of the <u>concrete candle jars</u> pot is large, making the <u>concrete candle</u> jars have good stability and is not easy to dump.