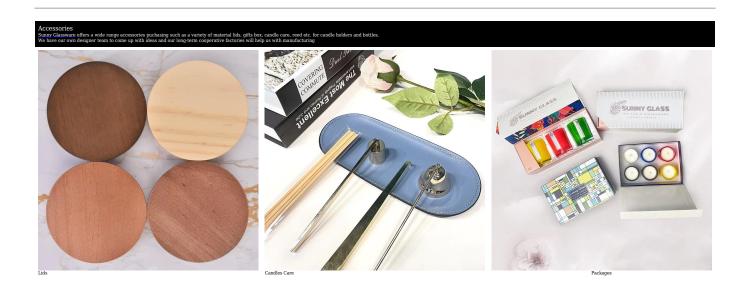

### A wide decorative finish [Applique/Spraying/Frosted etc. [ceramic candle jars] for your selection

These <u>ceramic candle jars</u> come in a variety of beautiful colors and we can customize them according to your <u>ceramic candle</u> <u>jars</u> requirements