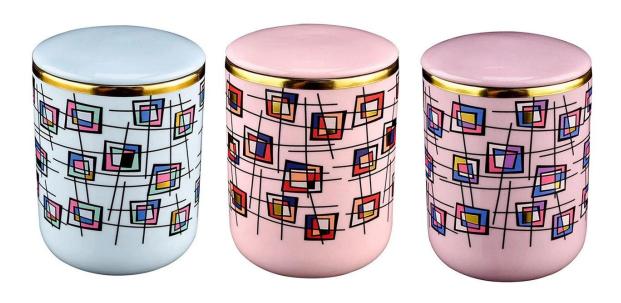

## Ceramic candle holder with lid wholesale pink multicolored block pattern for candle making

A wide decorative finish  $\square$ Applique/Spraying/Frosted etc. $\square$ ceramic candle holder with  $\underline{\textbf{lid}}$  for your selection

These **ceramic candle holder with lid** come in different colors and sizes, we can customize the **ceramic candle holder** according to your requirements

The pink multi-color block design on the **ceramic candle holder with lid** is full of artistic sense and creativity. Each piece of color has been carefully blended to make the candlestick look lively and elegant. These colors in the light of candlelight, emit a charming luster, to add a bright color to your home.