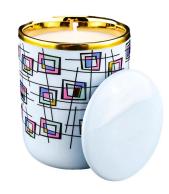

## Ceramic candle holder with lid wholesale pink multicolored block pattern for candle making

The pink multi-color block design on the **ceramic candle holder with lid** is full of artistic sense and creativity. Each piece of color has been carefully blended to make the candlestick look lively and elegant. These colors in the light of candlelight, emit a charming luster, to add a bright color to your home.