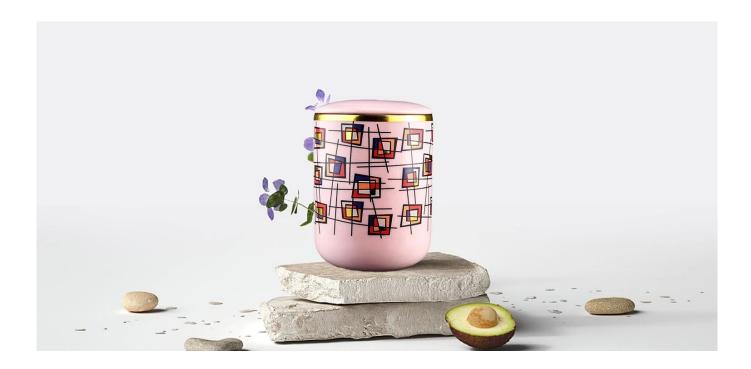

## Ceramic candle holder with lid wholesale pink multicolored block pattern for candle making

A wide decorative finish  $\square$ Applique/Spraying/Frosted etc. $\square$ ceramic candle holder with  $\underline{\textbf{lid}}$  for your selection

These **ceramic candle holder with lid** come in different colors and sizes, we can customize the **ceramic candle holder** according to your requirements

The pink multi-color block design on the **ceramic candle holder with lid** is full of artistic sense and creativity. Each piece of color has been carefully blended to make the candlestick look lively and elegant. These colors in the light of candlelight, emit a charming luster, to add a bright color to your home.