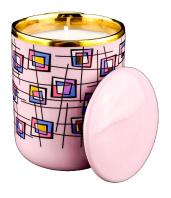

## Ceramic candle holder with lid wholesale pink multicolored block pattern for candle making

The pink multi-color block design on the **ceramic candle holder with lid** is full of artistic sense and creativity. Each piece of color has been carefully blended to make the candlestick look lively and elegant. These colors in the light of candlelight, emit a charming luster, to add a bright color to your home.