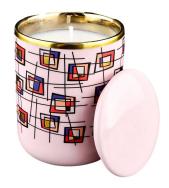

## Ceramic candle holder with lid wholesale pink multicolored block pattern for candle making

The pink multi-color block design on the **ceramic candle holder with lid** is full of artistic sense and creativity. Each piece of color has been carefully blended to make the candlestick look lively and elegant. These colors in the light of candlelight, emit a charming luster, to add a bright color to your home.