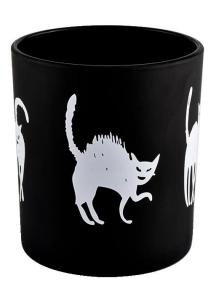

Black Halloween Kitty doodle  ${\color{red} {\bf glass\ candle\ jar}}$ 

The graffiti design is inspired by various classic elements of Halloween, such as jack-o 'lanterns, skulls, black cats, spider webs, etc., using black as a base, with mysterious colors such as gold, silver or deep red, creating an atmosphere that is both scary and fun. Every doodle is full of creativity and energy to make your **glass candle jar** the focus of your Halloween party.