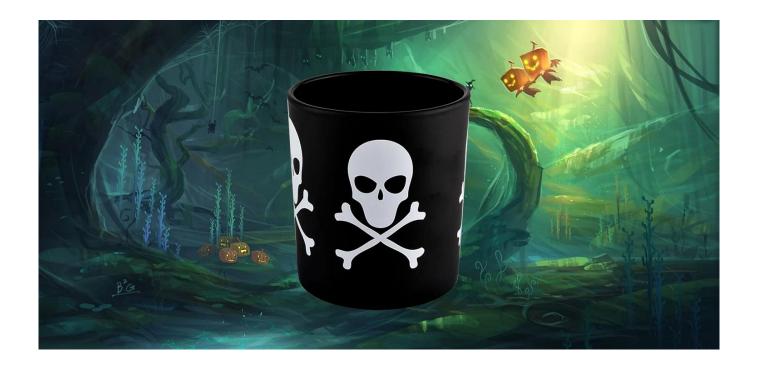

These **glass candle jars** come in different colors and sizes, we can customize the **glass candle jars** according to your requirements

Black Halloween skeleton graffiti $\underline{\textbf{glass candle jar}}$ 