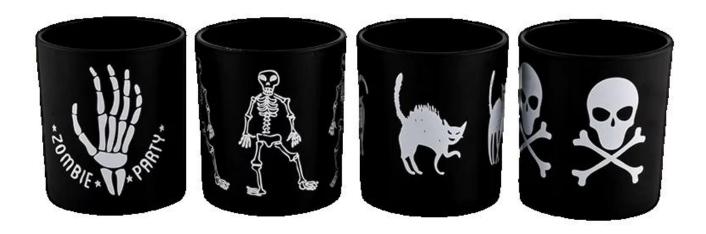

These **glass candle jars** come in different colors and sizes, we can customize the **glass candle jars** according to your requirements

Black Halloween skeleton graffiti $\underline{\textbf{glass candle jar}}$ 

Black Halloween Kitty doodle  ${\color{red} {\bf glass\ candle\ jar}}$ 

The graffiti design is inspired by various classic elements of Halloween, such as jack-o 'lanterns, skulls, black cats, spider webs, etc., using black as a base, with mysterious colors such as gold, silver or deep red, creating an atmosphere that is both scary and fun. Every doodle is full of creativity and energy to make your **glass candle jar** the focus of your Halloween party.