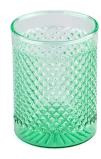

These  $\underline{\textbf{glass candle jar}}$  come in different colors and sizes, we can customize the  $\underline{\textbf{glass}}$   $\underline{\textbf{candle jar}}$  according to your requirements

Orange recessed grain  ${\color{red} {\bf glass\ candle\ jar}}$ 

Yellow recessed grain **glass candle jar** 

This concave light green **glass candle jar**, with its elegant green tone, brings a fresh breath to your home space. It is like a touch of green in nature, so that you can feel the warmth and tranquility of nature at home.