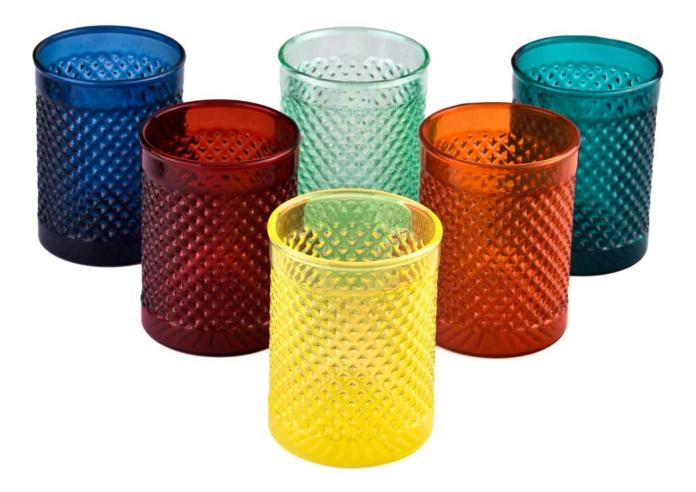

These  $\underline{\textbf{glass candle jar}}$  come in different colors and sizes, we can customize the  $\underline{\textbf{glass}}$   $\underline{\textbf{candle jar}}$  according to your requirements

Orange recessed grain  ${\color{red} {\bf glass\ candle\ jar}}$ 

Yellow recessed grain **glass candle jar** 

This concave light green **glass candle jar**, with its elegant green tone, brings a fresh breath to your home space. It is like a touch of green in nature, so that you can feel the warmth and tranquility of nature at home.