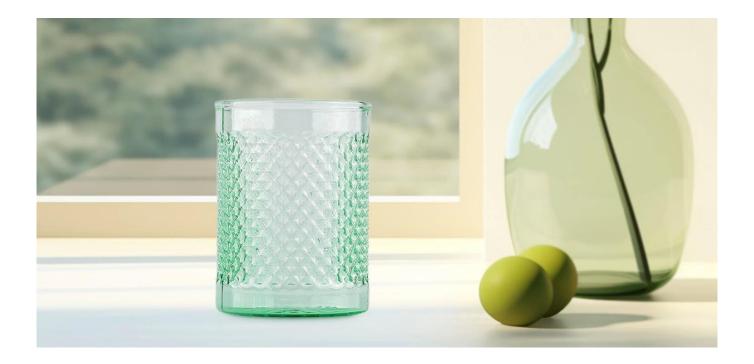

# Wholesale premium color light green recessed grain glass candle jars

Orange recessed grain  ${\color{red} {\bf glass\ candle\ jar}}$ 

Yellow recessed grain **glass candle jar** 

This concave light green **glass candle jar**, with its elegant green tone, brings a fresh breath to your home space. It is like a touch of green in nature, so that you can feel the warmth and tranquility of nature at home.