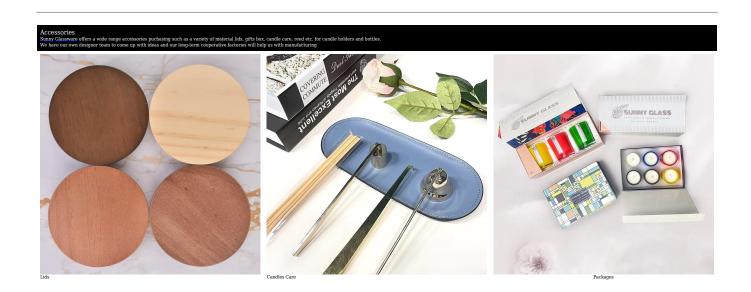

These  $\underline{\textbf{glass candle jar}}$  come in different colors and sizes, we can customize the  $\underline{\textbf{glass}}$   $\underline{\textbf{candle jar}}$  according to your requirements

Your logo can be designed with exclusive label on the  $\underline{\textbf{candle jars}}$  for your brand

**Our Clients** 